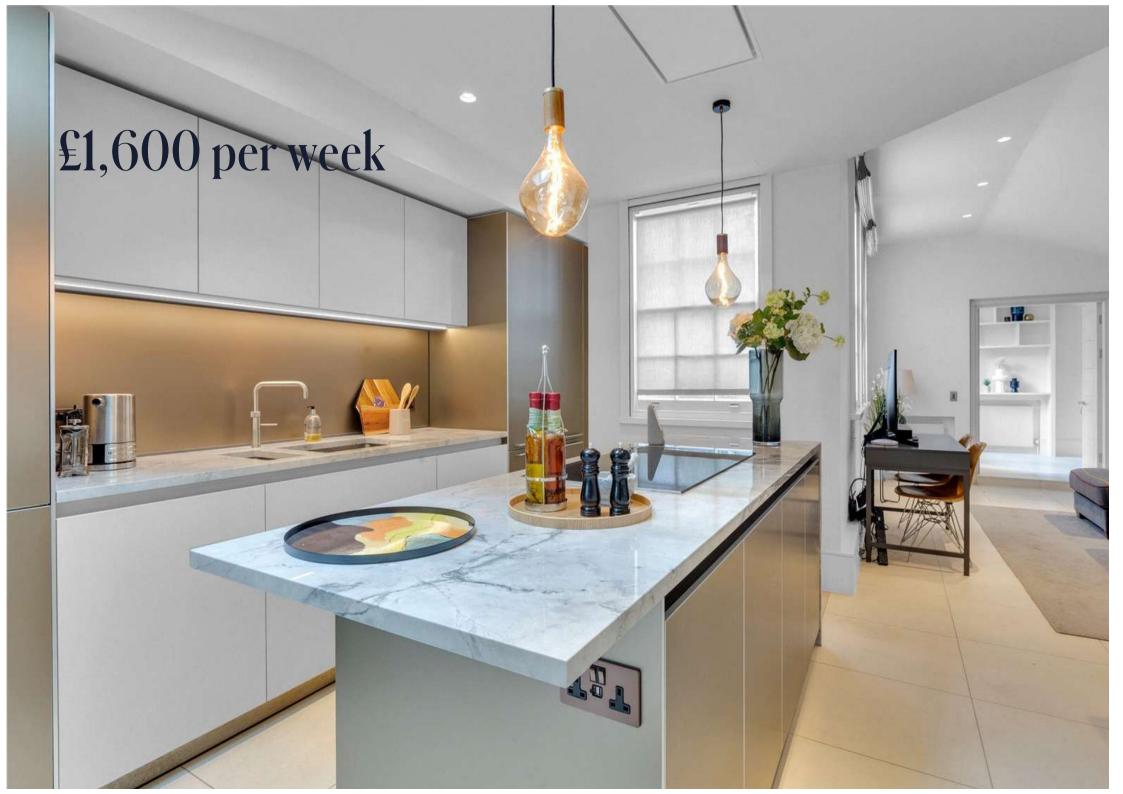

## The Property

CHESTER ROW, MINERA MEWS, LONDON, SW1W

Recently refurbished 2-bedroom, 2 bathroom lateral Mews property in Belgravia.

A two-bedroom Mews property set over one floor located in Belgravia.

The property has been recently refurbished and finished to a high standard and comprises a spacious entrance hall with storage. Large open plan reception/dining room with modern kitchen. Principal bedroom with en suite bathroom. Second double bedroom with separate shower room. The property further benefits from a sauna.

The Mews has 2 patio areas and parking.

THE DETAILS

- · 2 Bedrooms
- 1 Reception Room
  - 2 Bathrooms
  - Mews House
    - Patios
    - Period
- · Resident Parking
  - Furnished
- 1195 Approx Sq Ft

4 OLIVER BERNARD