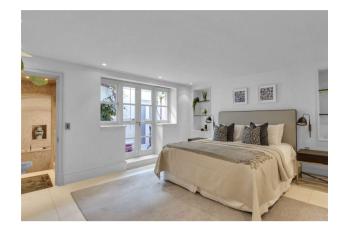

## The Property

CHESTER ROW, MINERA MEWS, LONDON, SW1W

Recently refurbished 2-bedroom, 2 bathroom lateral Mews property in Belgravia.

A two-bedroom Mews property set over one floor located in Belgravia.

The property has been recently refurbished and finished to a high standard and comprises a spacious entrance hall with storage. Large open plan reception/dining room with modern kitchen. Principal bedroom with en suite bathroom. Second double bedroom with separate shower room. The property further benefits from a sauna.