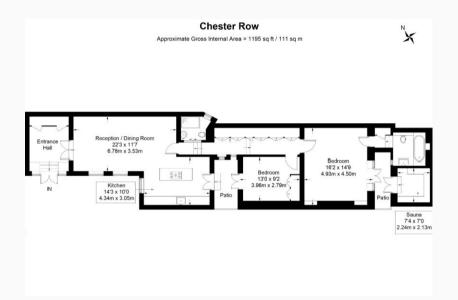

The Mews has 2 patio areas and parking.

THE DETAILS

- · 2 Bedrooms
- 1 Reception Room
  - 2 Bathrooms
  - Mews House
    - Patios
    - Period
- · Resident Parking
  - Furnished
- 1195 Approx Sq Ft

4 OLIVER BERNARD

Not to scale, for guidance only and must not be relied upon as a statement of fact. All measurements and areas are approximate only and have been prepared in accordance with the current edition of the RICS Code of Measuring Practice.