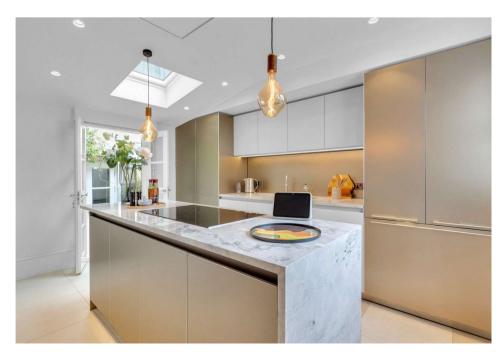

## The Property

CHESTER ROW, MINERA MEWS, LONDON, SW1W

Recently refurbished 2-bedroom, 2 bathroom lateral Mews property in Belgravia.

A two-bedroom Mews property set over one floor located in Belgravia.

The property has been recently refurbished and finished to a high standard and comprises a spacious entrance hall with storage. Large open plan reception/dining room with modern kitchen. Principal bedroom with en suite bathroom. Second double bedroom with separate shower room. The property further benefits from a sauna.

The Mews has 2 patio areas and parking.

THE DETAILS

- · 2 Bedrooms
- 1 Reception Room
  - 2 Bathrooms
  - Mews House
    - Patios
    - Period
- · Resident Parking
  - Furnished
- 1195 Approx Sq Ft

4 OLIVER BERNARD