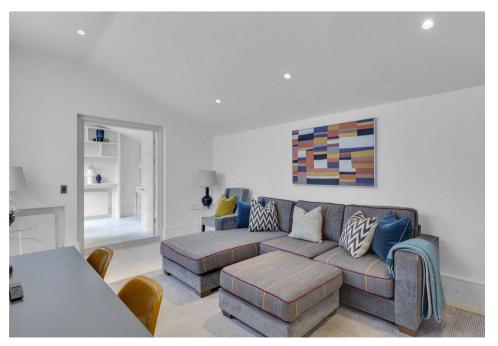

## The Property

CHESTER ROW, MINERA MEWS, LONDON, SW1W

Recently refurbished 2-bedroom, 2 bathroom lateral Mews property in Belgravia.

A two-bedroom Mews property set over one floor located in Belgravia.

The property has been recently refurbished and finished to a high standard and comprises a spacious entrance hall with storage. Large open plan reception/dining room with modern kitchen. Principal bedroom with en suite bathroom. Second double bedroom with separate shower room. The property further benefits from a sauna.

The Mews has 2 patio areas and parking.

THE DETAILS

- · 2 Bedrooms
- 1 Reception Room
  - 2 Bathrooms
  - Mews House
    - Patios
    - Period
- · Resident Parking
  - Furnished
- 1195 Approx Sq Ft

4 OLIVER BERNARD