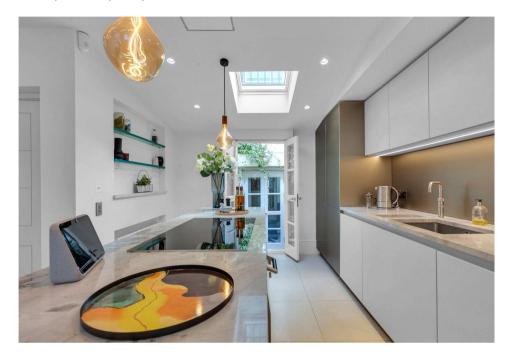

## The Property

CHESTER ROW, MINERA MEWS, LONDON, SW1W

Recently refurbished 2-bedroom, 2 bathroom lateral Mews property in Belgravia.

A two-bedroom Mews property set over one floor located in Belgravia.

The property has been recently refurbished and finished to a high standard and comprises a spacious entrance hall with storage. Large open plan reception/dining room with modern kitchen. Principal bedroom with en suite bathroom. Second double bedroom with separate shower room. The property further benefits from a sauna.

The Mews has 2 patio areas and parking.

THE DETAILS

- · 2 Bedrooms
- 1 Reception Room
  - 2 Bathrooms
  - Mews House
    - Patios
    - Period
- · Resident Parking
  - Furnished
- 1195 Approx Sq Ft

4 OLIVER BERNARD