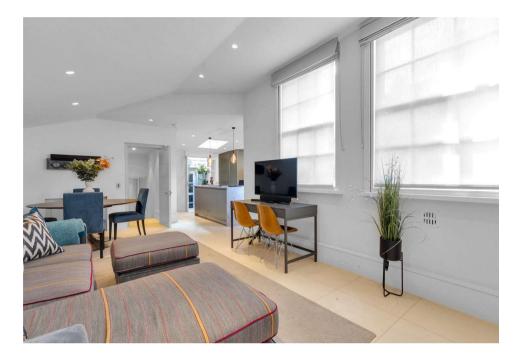

## The Property

CHESTER ROW, MINERA MEWS, LONDON, SW1W

Recently refurbished 2-bedroom, 2 bathroom lateral Mews property in Belgravia.

A two-bedroom Mews property set over one floor located in Belgravia.

The property has been recently refurbished and finished to a high standard and comprises a spacious entrance hall with storage. Large open plan reception/dining room with modern kitchen. Principal bedroom with en suite bathroom. Second double bedroom with separate shower room. The property further benefits from a sauna.

The Mews has 2 patio areas and parking.

THE DETAILS

- · 2 Bedrooms
- 1 Reception Room
  - 2 Bathrooms
  - Mews House
    - Patios
    - Period
- · Resident Parking
  - Furnished
- 1195 Approx Sq Ft

4 OLIVER BERNARD