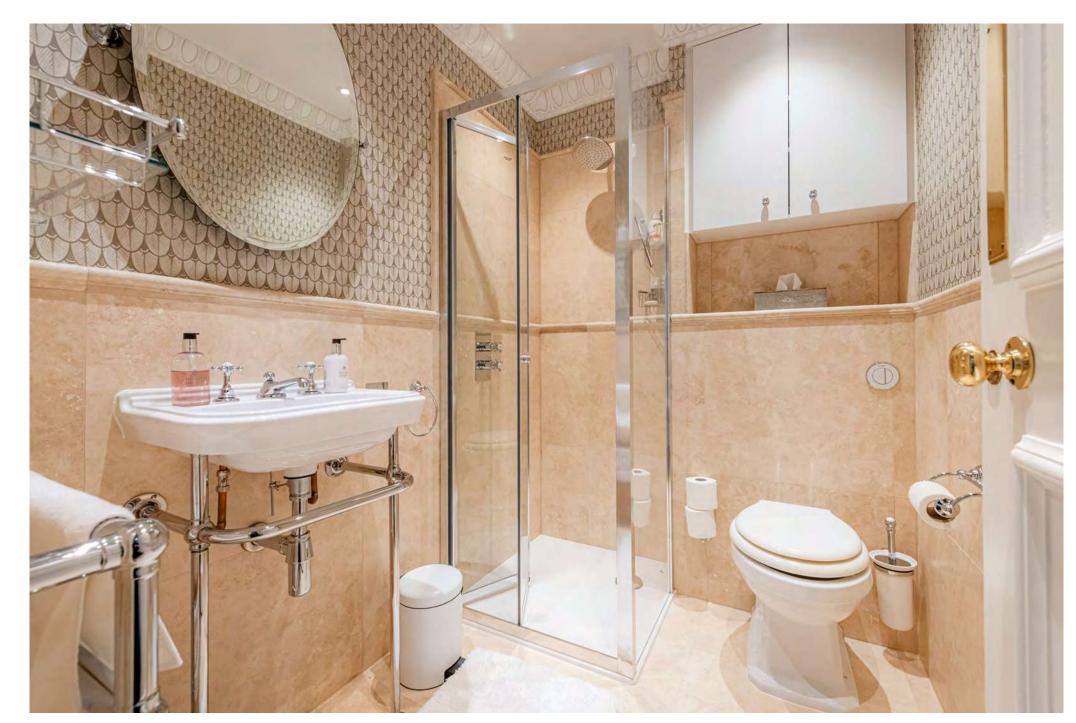

## Principle Bedroom

The master bedroom has beautiful hand built storage against one wall by Mark Wilkinson and a refurbished en-suite bathroom with a freestanding bath tub.

The second bedroom looks onto the rear of the building which is uniquely quiet and again benefits from storage and a large separate shower in the second bathroom.