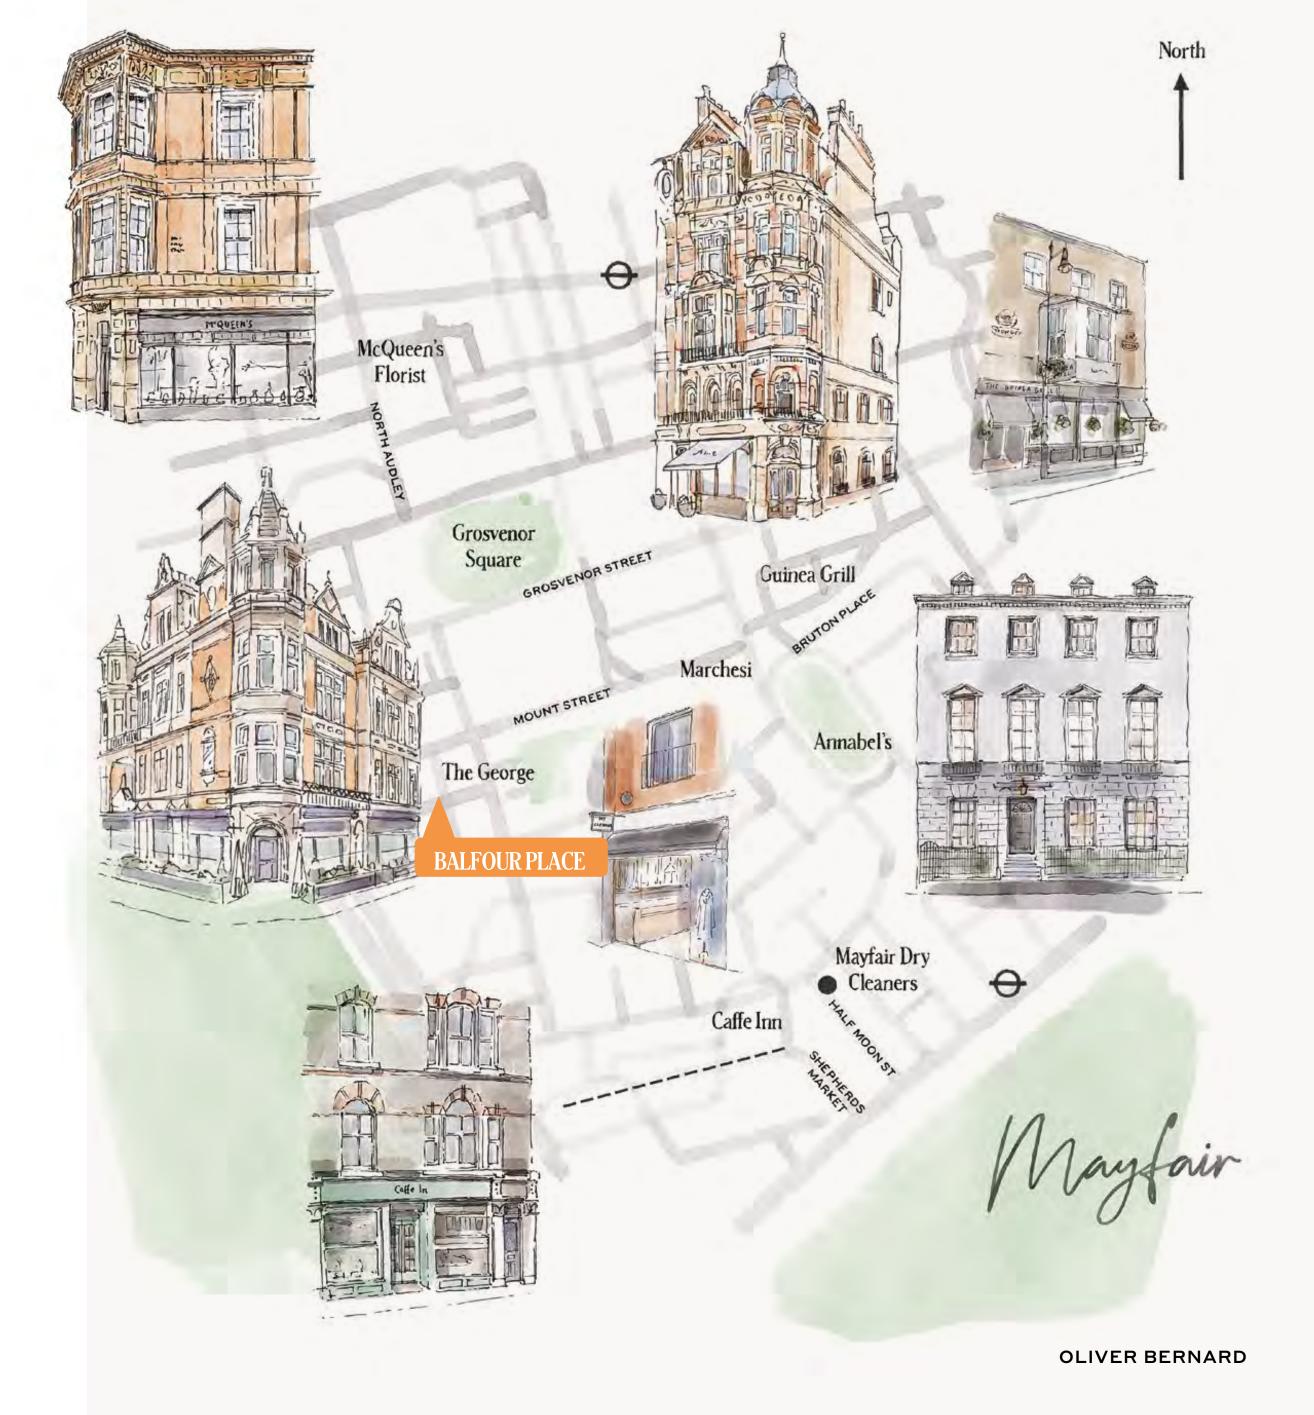

## Location and Amenities

Kitchen: Handmade kitchen with integrated Mielle appliances.

Security: Apartment intruder alarm system.

Porter: Caretaker

Lift

Gas fire

Location: Situated in an attractive period building. Located in the heart of Mayfair this is one of W1's most sought after addresses. Balfour Place benefits from being a short distance from the green spaces of Grosvenor Square. Located in the heart of Mayfair, the property is surrounded by the best shops and restaurants that London has to offer. Transport links include Green Park tube station (0.6 miles) and Marble Arch tube station (0.4 miles).