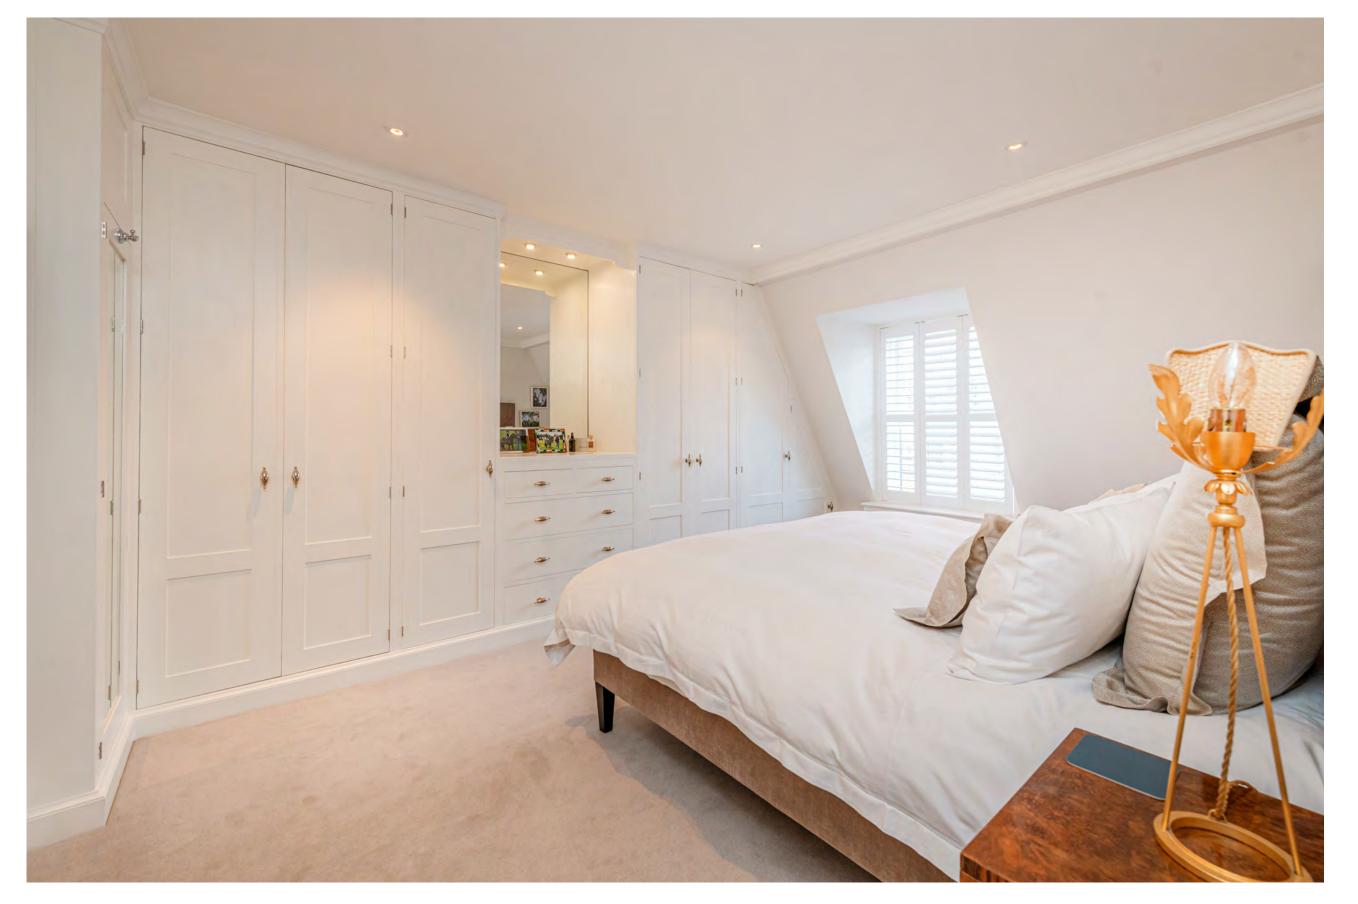

## Principle Bedroom

The master bedroom has beautiful hand built storage against one wall by Mark Wilkinson and a refurbished en-suite bathroom with a freestanding bath tub.

The second bedroom looks onto the rear of the building which is uniquely quiet and again benefits from storage and a large separate shower in the second bathroom.