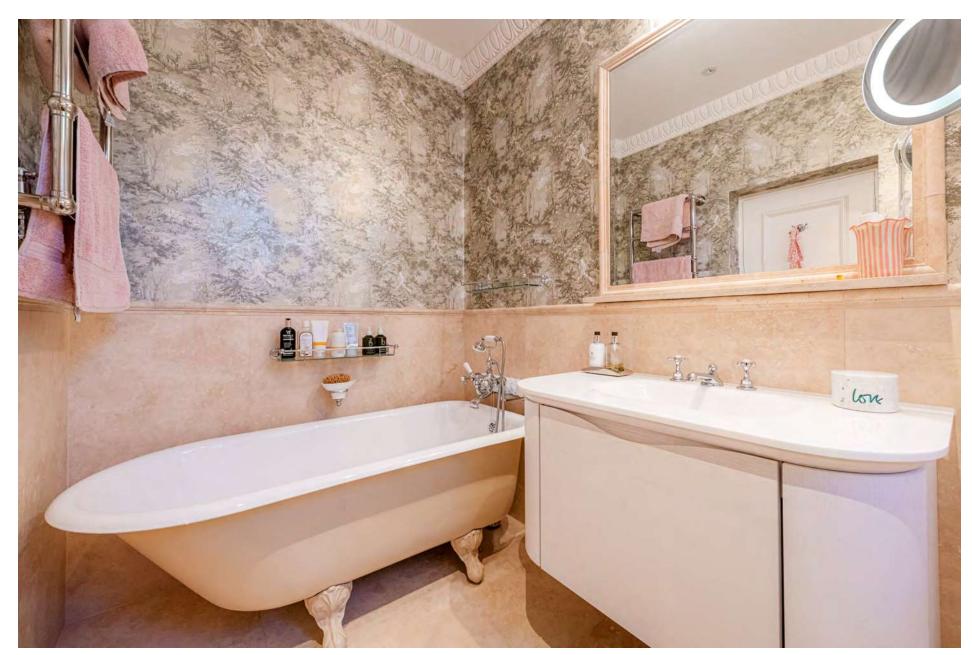

## Principle Bedroom

The master bedroom has beautiful hand built storage against one wall by Mark Wilkinson and a refurbished en-suite bathroom with a freestanding bath tub.

The second bedroom looks onto the rear of the building which is uniquely quiet and again benefits from storage and a large separate shower in the second bathroom.