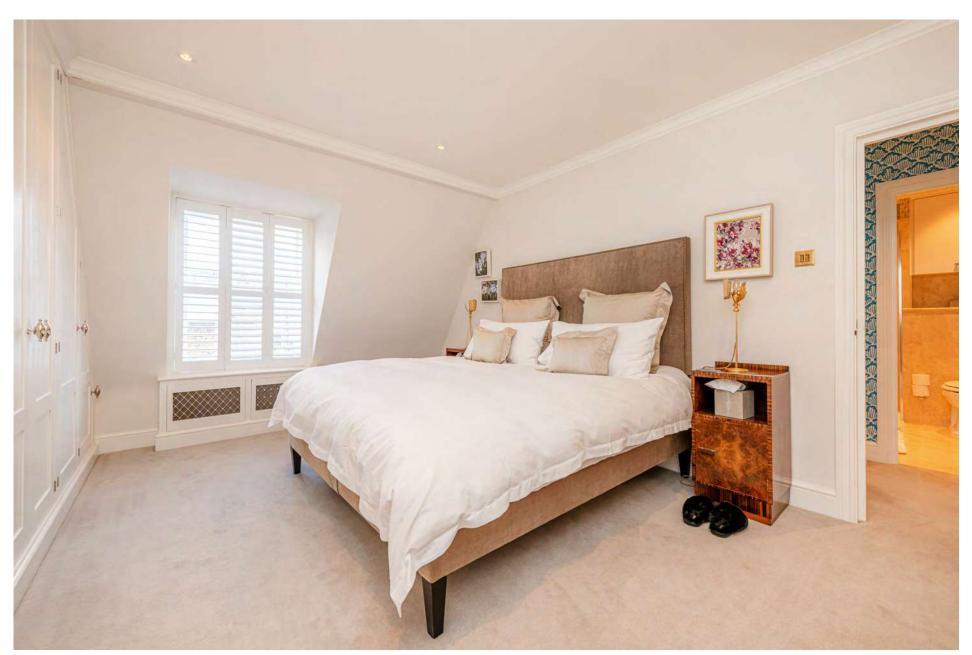

## Principle Bedroom

The master bedroom has beautiful hand built storage against one wall by Mark Wilkinson and a refurbished en-suite bathroom with a freestanding bath tub.

The second bedroom looks onto the rear of the building which is uniquely quiet and again benefits from storage and a large separate shower in the second bathroom.