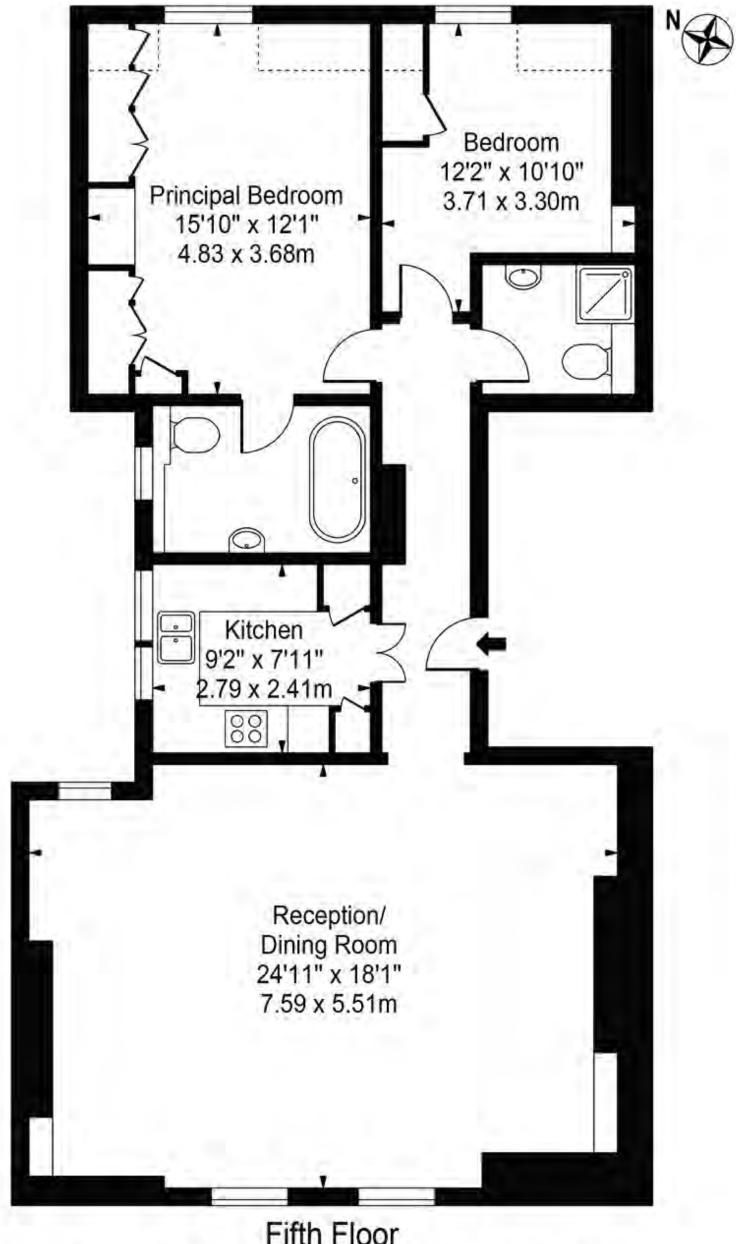

## Floor Plan

Approx. Total Internal Area:

1001 Sq Ft – 93 Sq M (Including restricted height)

Approx. Gross Internal Area:

973 Sq Ft – 90.39 Sq M (Ecluding restricted height area)

Not to scale, for guidance only and must not be relied upon as a statement of fact. All measurements and areas are approximate only and have been prepared in accordance with the current edition of the RTCS Code of Measuring Practice.

Fifth Floor For Illustration Purposes Only - Not To Scale

Principal Bedroom with En Suite Bathroom

Bedroom 2

En Suite Bathroom

Family Bathroom

& Guest WC

x1001 Sq Ft

Reception Room

Kitchen