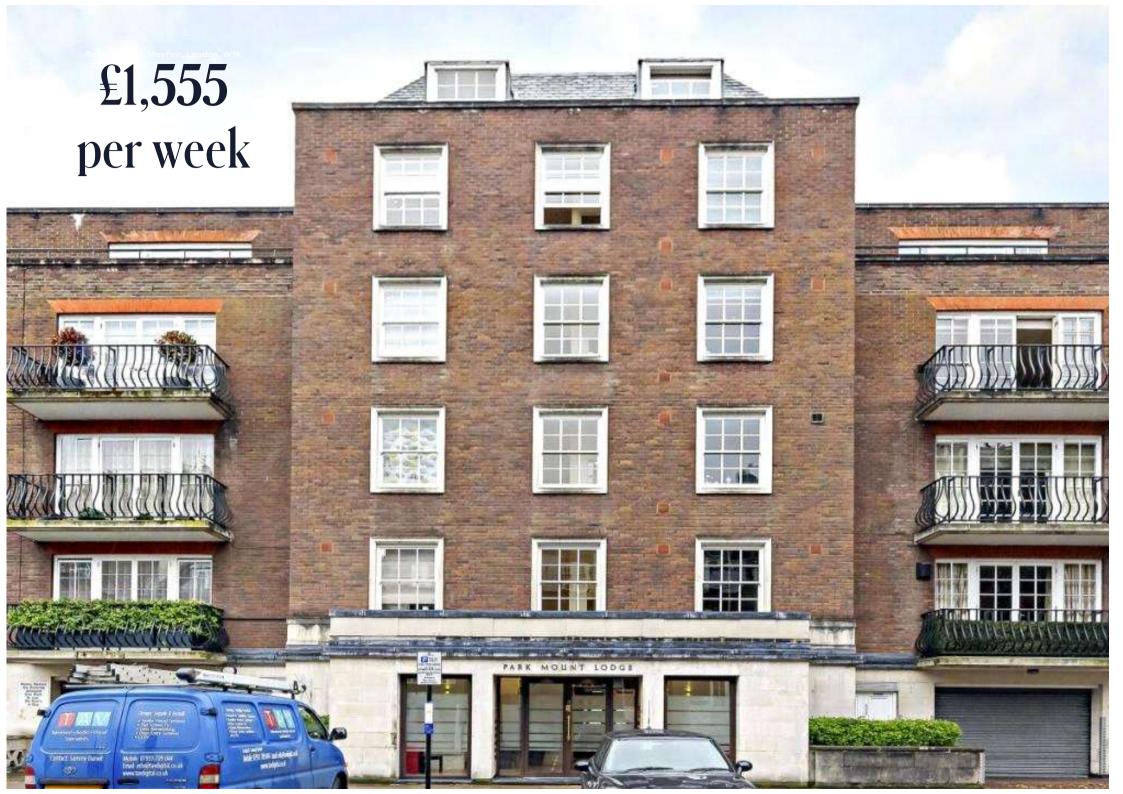

### REEVES MEWS, MAYFAIR, LONDON, W1K

A beautifully refurbished two-bedroom apartment of 995 square feet, featuring balconies to both the reception room and

principal bedroom and residents' porter.

Situated on the fourth floor of a secure residential building in the hear of the Mayfair Village, this bright and spacious apartment is the perfect lock up and go.

Park Mount Lodge was constructed in 1964-66 to the designs of Nicol Morrow to comprise 12 flats, offering a residents' porter and lift. Reeves Mews is located in the very heart of the Mayfair Village and in close proximity to the wide open space of Hyde Park and Michelin starred restaurants and boutique shops of Mount Street.