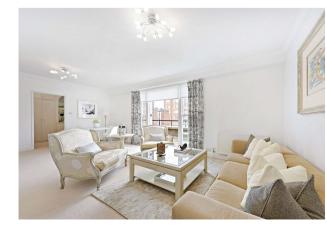

### REEVES MEWS, MAYFAIR, LONDON, W1K

A beautifully refurbished two-bedroom apartment of 995 square feet, featuring balconies to both the reception room and

principal bedroom and residents' porter.

Situated on the fourth floor of a secure residential building in the hear of the Mayfair Village, this bright and spacious apartment is the perfect lock up and go.

Offering uncompromised living with two double bedroom suites and a large double reception room with French windows opening onto a private balcony overlooking the charming mews.

The principal bedroom with en-suite from a south facing terrace and rooftop views of Mayfair. The second double bedroom looks out onto the mews and is serviced by a separate family bathroom.