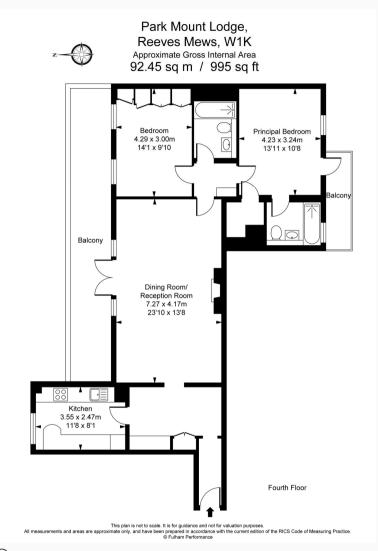

### REEVES MEWS, MAYFAIR, LONDON, W1K

A beautifully refurbished two-bedroom apartment of 995 square feet, featuring balconies to both the reception room and

principal bedroom and residents' porter.

Situated on the fourth floor of a secure residential building in the hear of the Mayfair Village, this bright and spacious apartment is the perfect lock up and go.

Offering uncompromised living with two double bedroom suites and a large double reception room with French windows opening onto a private balcony overlooking the charming mews.

The principal bedroom with en-suite from a south facing terrace and rooftop views of Mayfair. The second double bedroom looks out onto the mews and is serviced by a separate family bathroom.

Park Mount Lodge was constructed in 1964-66 to the designs of Nicol Morrow to comprise 12 flats, offering a residents' porter and lift. Reeves Mews is located in the very heart of the Mayfair Village and in close proximity to the wide open space of Hyde Park and Michelin starred restaurants and boutique shops of Mount Street.

### REEVES MEWS, MAYFAIR, LONDON, W1K

4 OLIVER BERNARD

Not to scale, for guidance only and must not be relied upon as a statement of fact. All measurements and areas are approximate only and have been prepared in accordance with the current edition of the RICS Code of Measuring Practice.