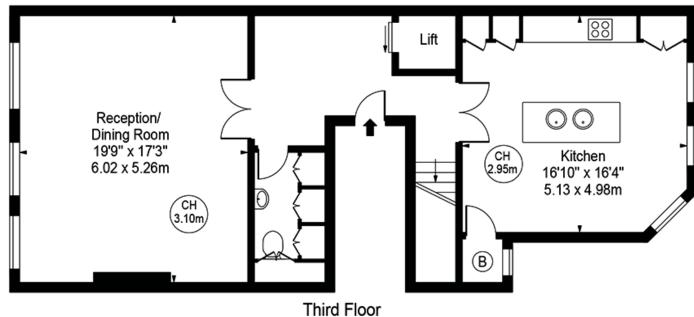

### Floor Plan

Approx. Gross Internal Area:

1894 Sq Ft – 175.96 Sq M

Not to scale, for guidance only and must not be relied upon as a statement of fact. All measurements and areas are approximate only and have been prepared in accordance with the current edition of the RICS Code of Measuring Practice.

#### Green Street

Approx. Gross Internal Area 1894 Sq Ft - 175.96 Sq M (Excluding Void & Storages)

Approx. Gross Internal Area Of Storages 151 Sq Ft - 14.03 Sq M Approx. External Area 531 Sq Ft - 49.33 Sq M

(211 Sq Ft - 19.60 Sq M)

Fourth Floor (980 Sq Ft - 91.04 Sq M)

(854 Sq Ft - 79.34 Sq M)

**Principal Bedroom** with En Suite Bathroom Bedroom 2 and 3 with En Suite Bathroom

En Suite Bathrooms & Guest WC

x 1894 Sq Ft

Reception Room

Kitchen / Dining Room

Lift

Roof Terrace

AC