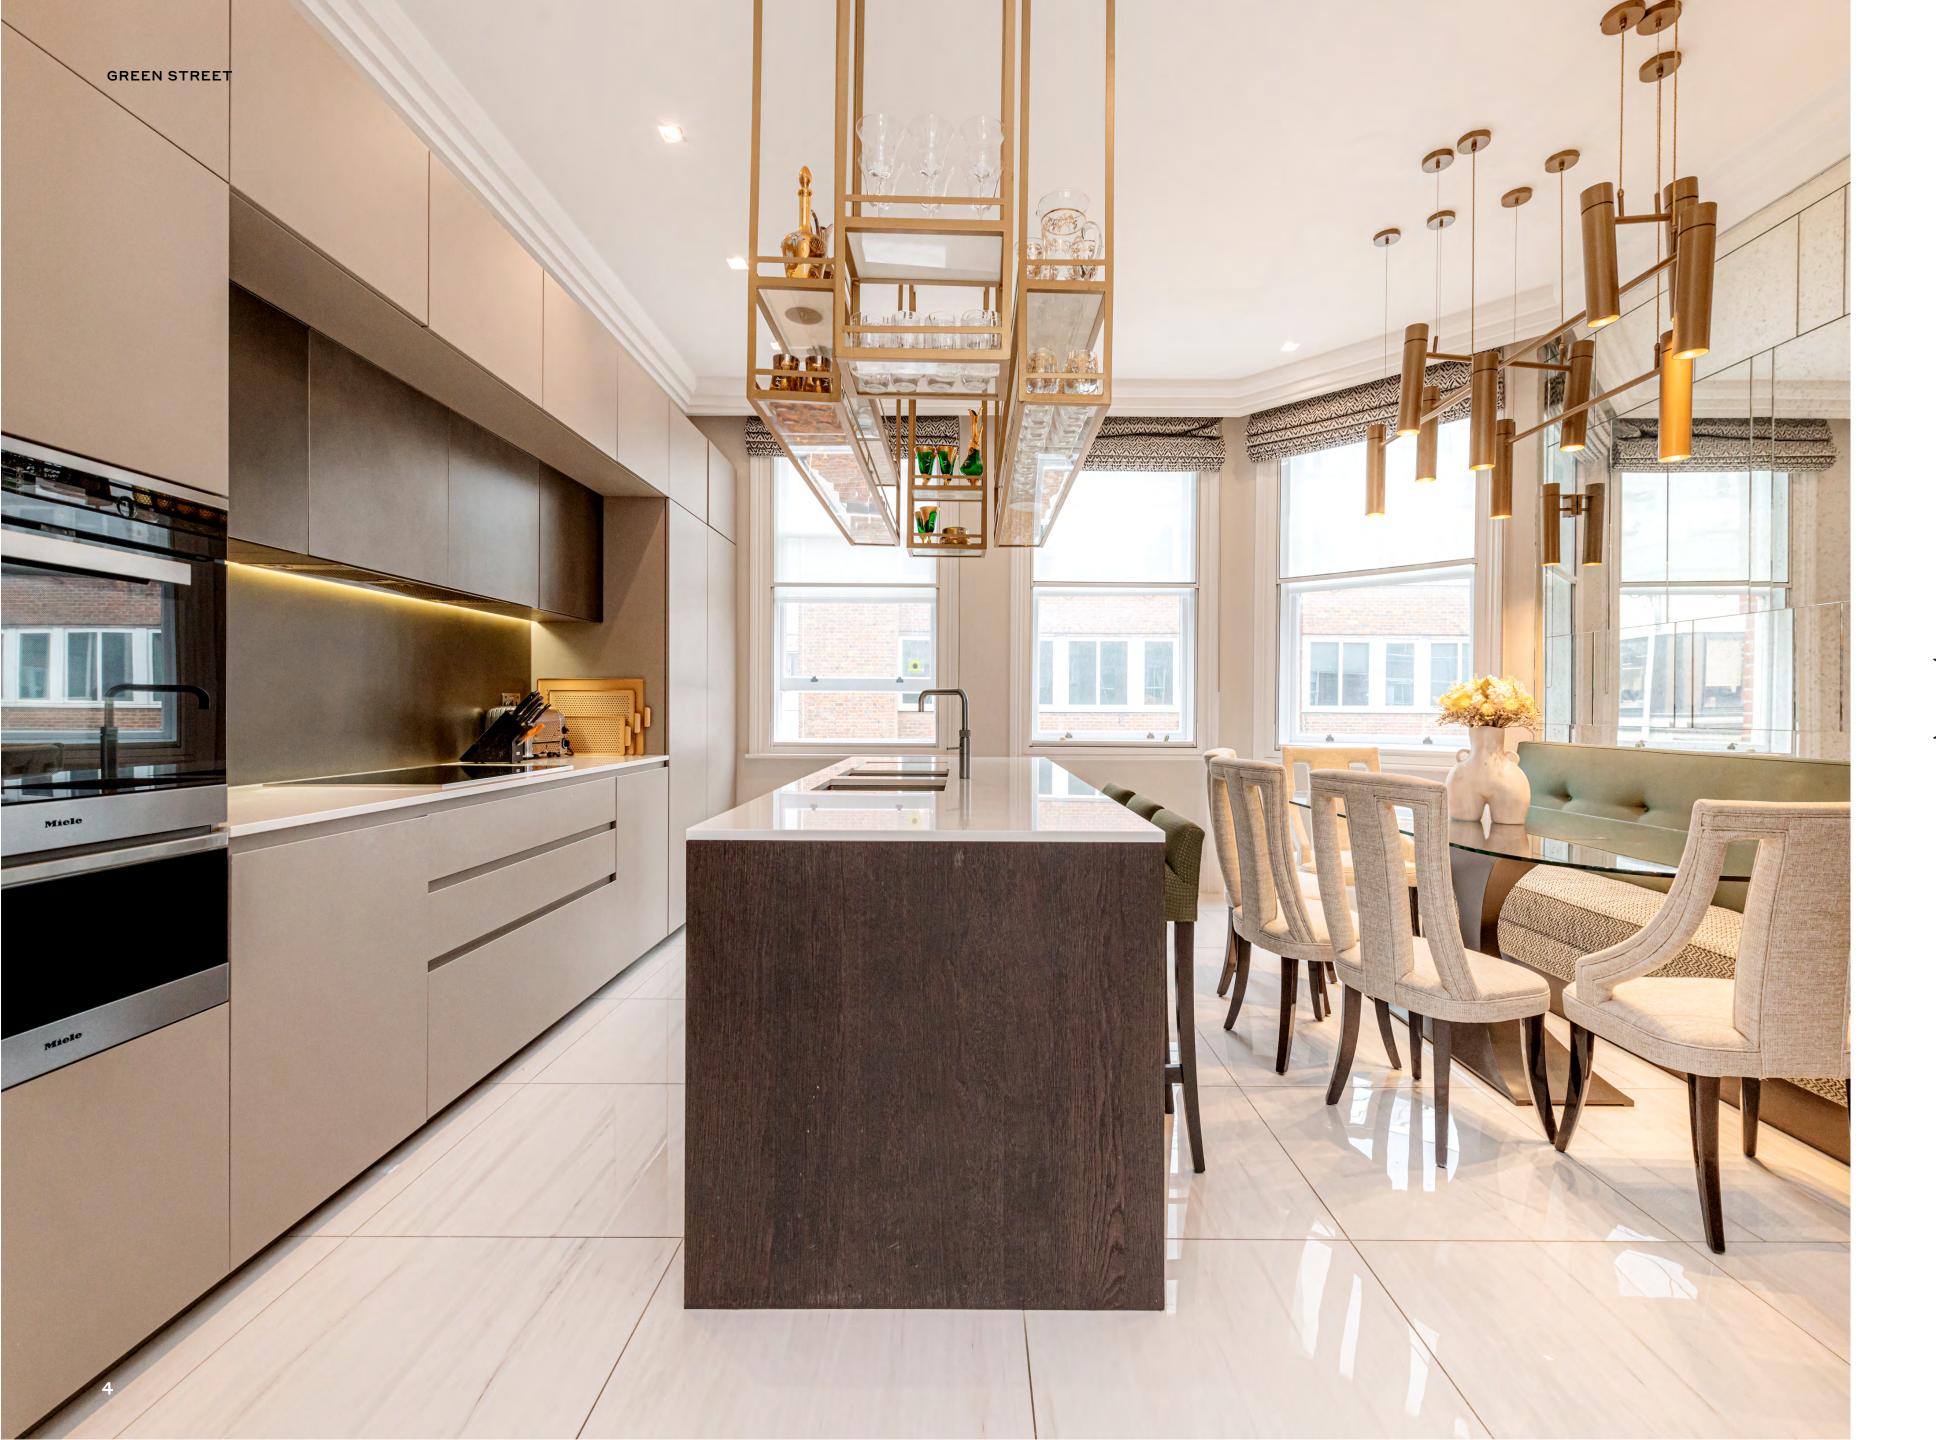

## Kitchen & Dining Room

Extensive *kitchen* with a range of appliances including dish washer and eat in diner.