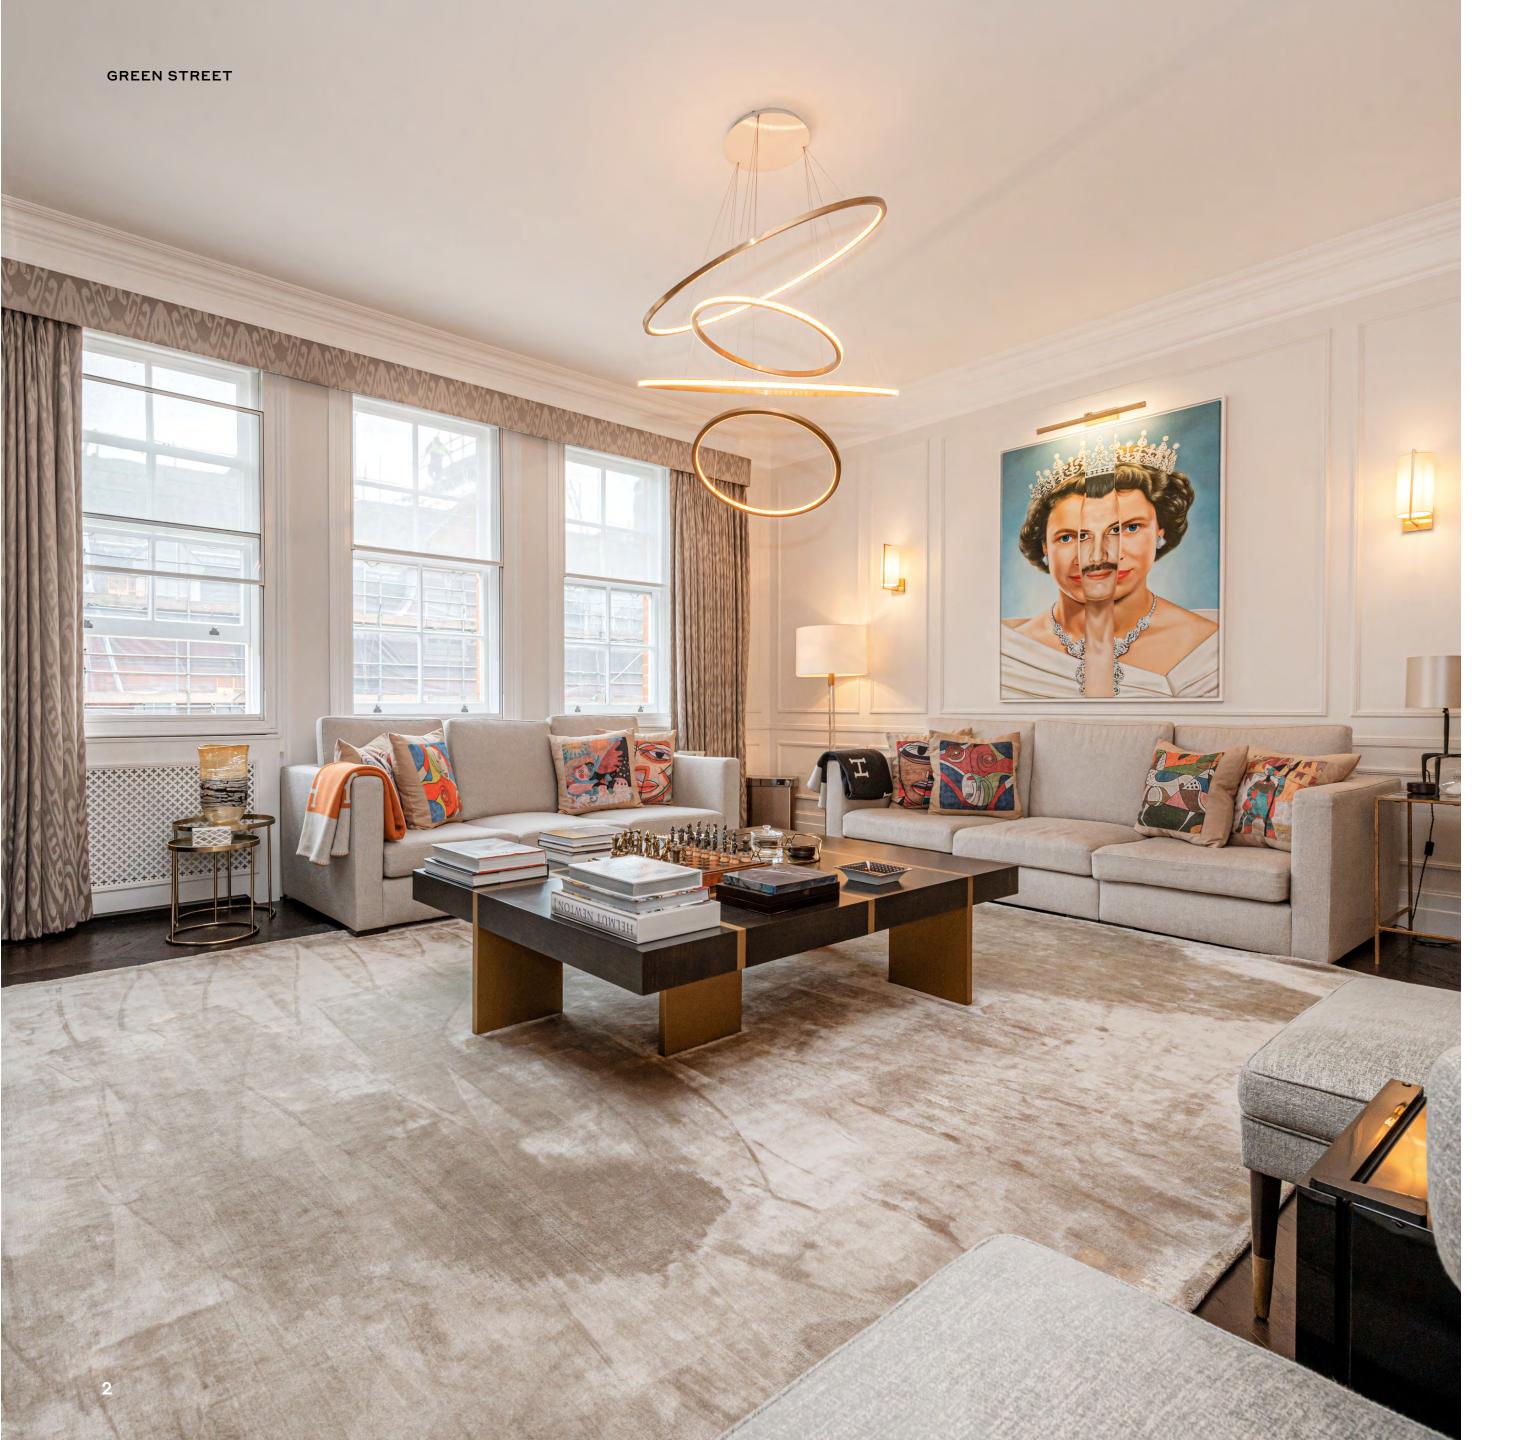

#### INTRODUCTION

Introducing a beautiful refurbished penthouse triplex on Green Street in Mayfair. This luxurious residence offers elegant living with spacious interiors, contemporary design, and breathtaking views. Green street offers high ceilings, a large roof terrace and direct lift access, designed by Base Interiors and featuring an elegant south facing reception room and kitchen/dining room and three en suite bedrooms all complete with air conditioning.

## Location and Amenities

**Description:** Entered via direct lift access this penthouse apartment is arranged over the third and fourth floor of a handsome period building, the property offers a spacious reception room, large kitchen dining room, three double bedrooms, two bathrooms and a guest WC.