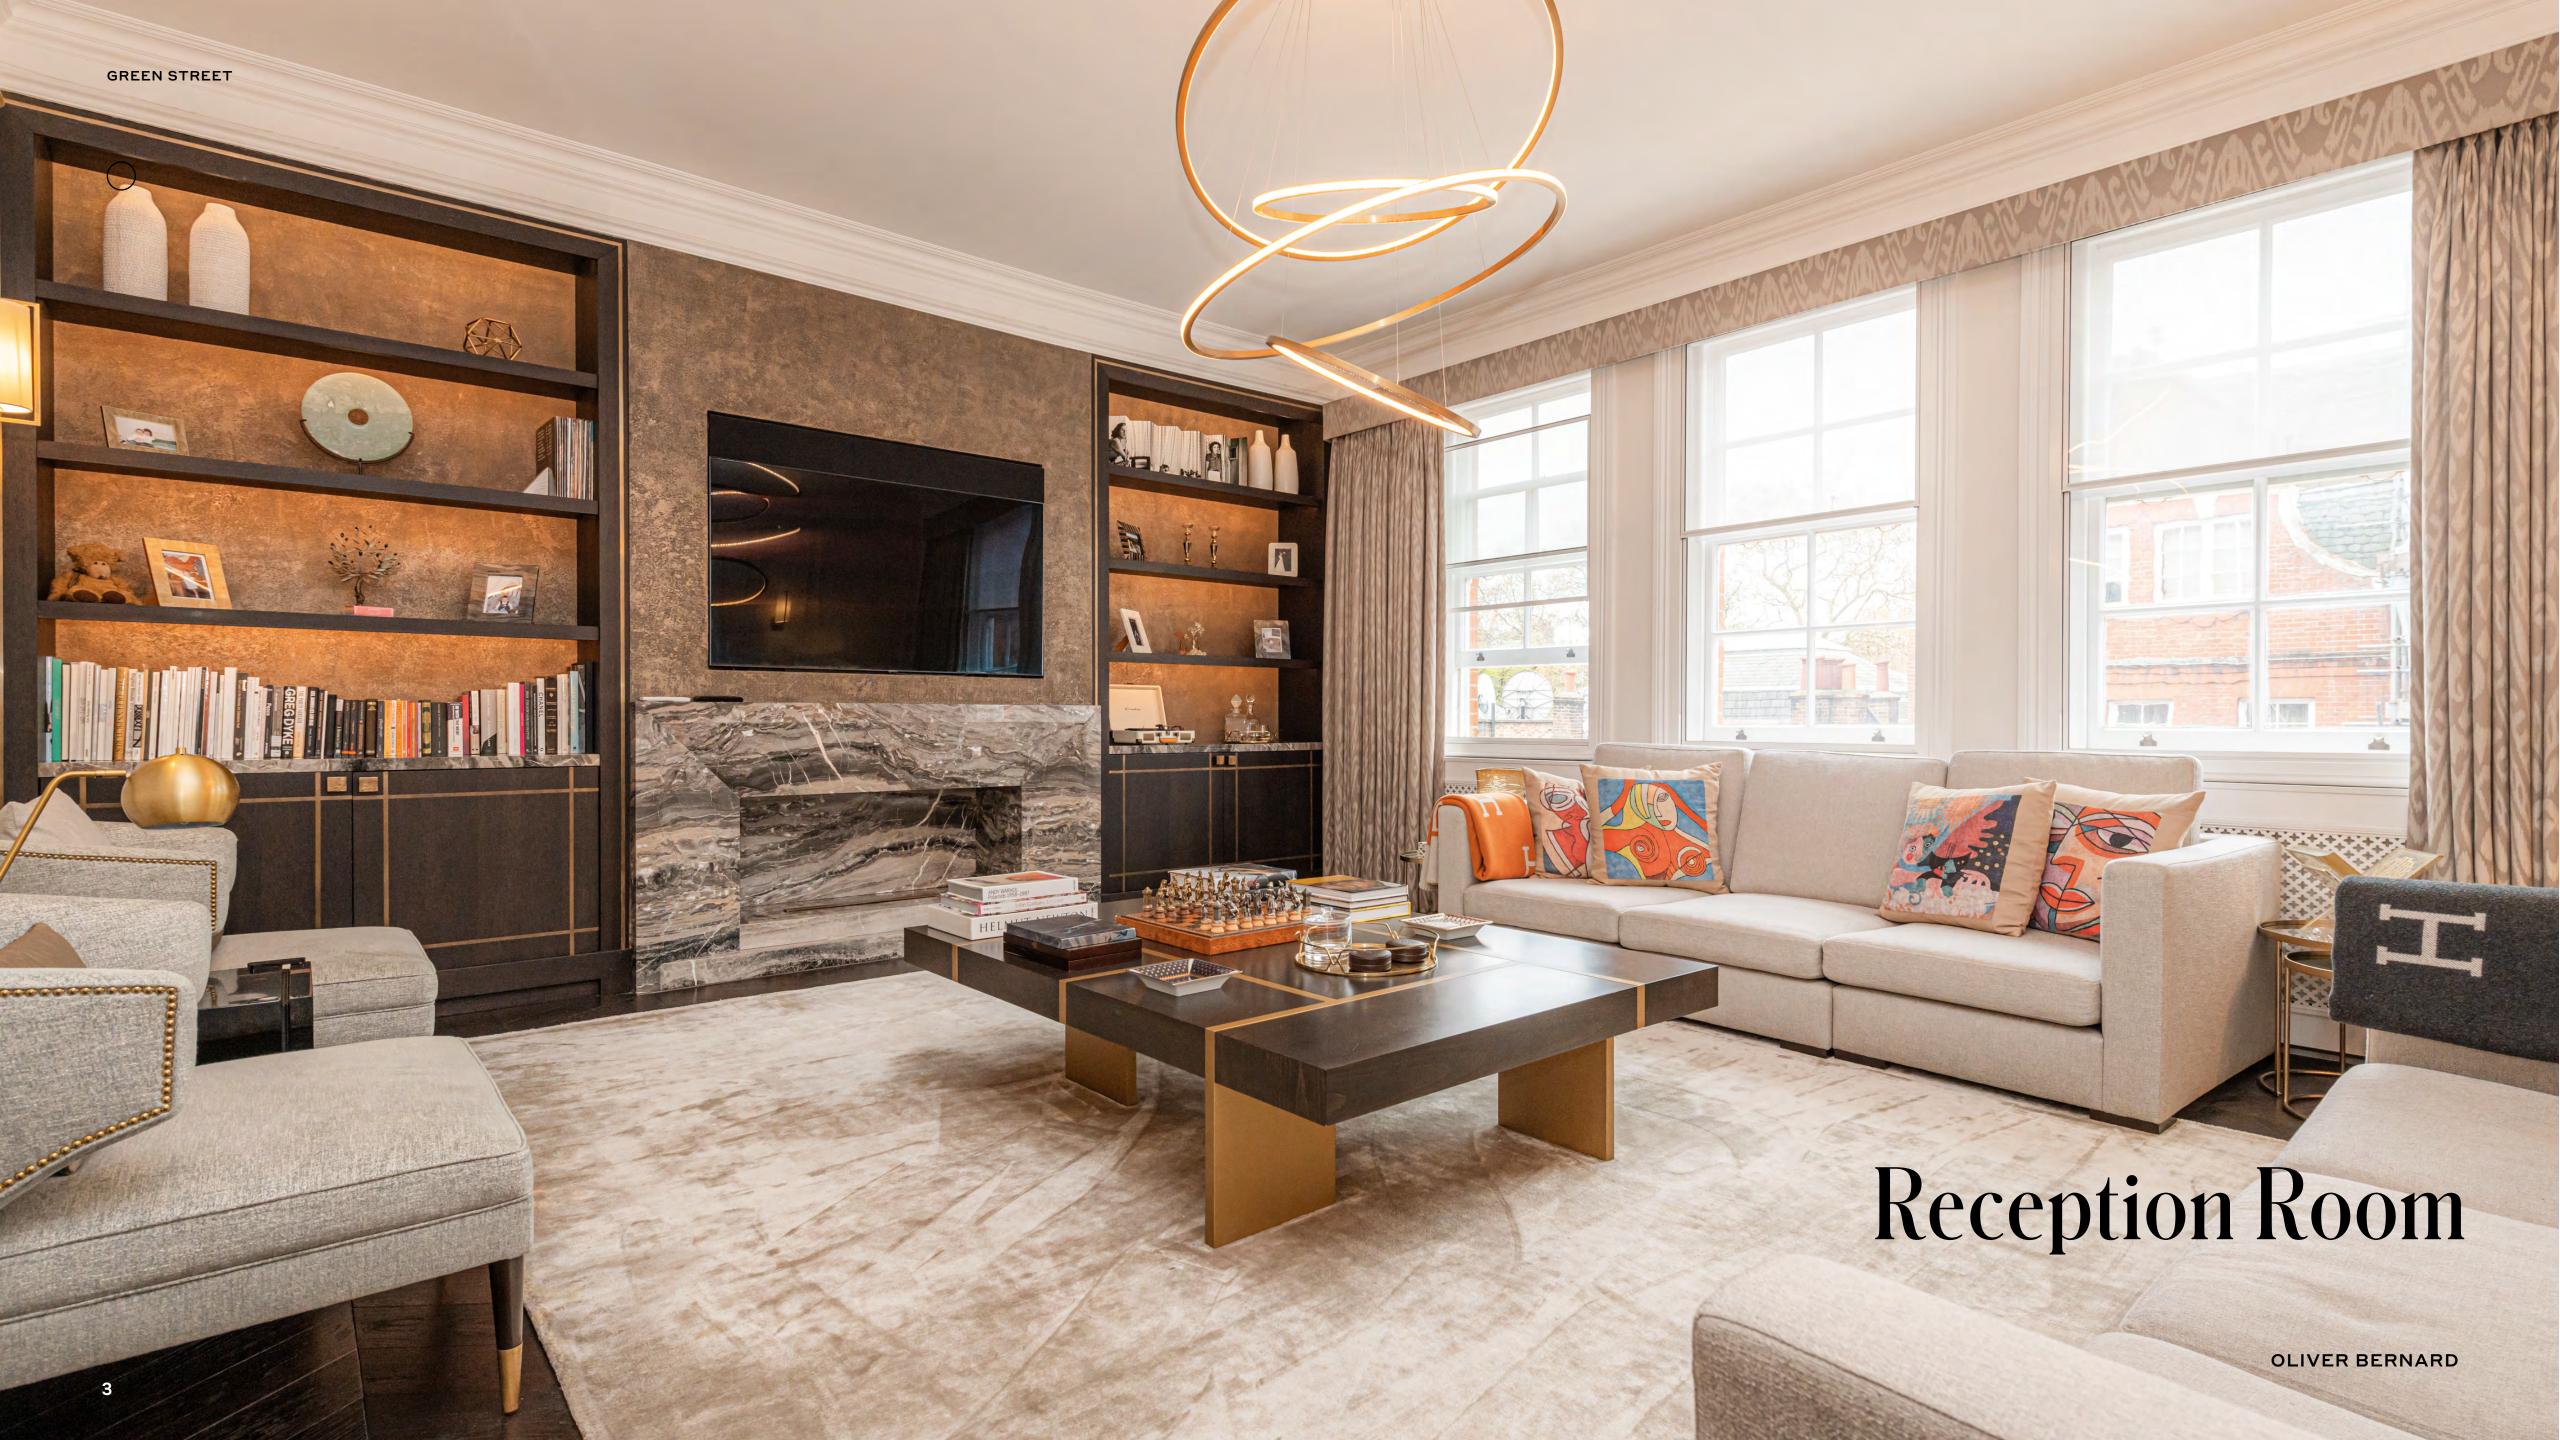

#### INTRODUCTION

Introducing a beautiful refurbished penthouse triplex on Green Street in Mayfair. This luxurious residence offers elegant living with spacious interiors, contemporary design, and breathtaking views. Green street offers high ceilings, a large roof terrace and direct lift access, designed by Base Interiors and featuring an elegant south facing reception room and kitchen/dining room and three en suite bedrooms all complete with air conditioning.

## Location and Amenities

**Description:** Entered via direct lift access this penthouse apartment is arranged over the third and fourth floor of a handsome period building, the property offers a spacious reception room, large kitchen dining room, three double bedrooms, two bathrooms and a guest WC.