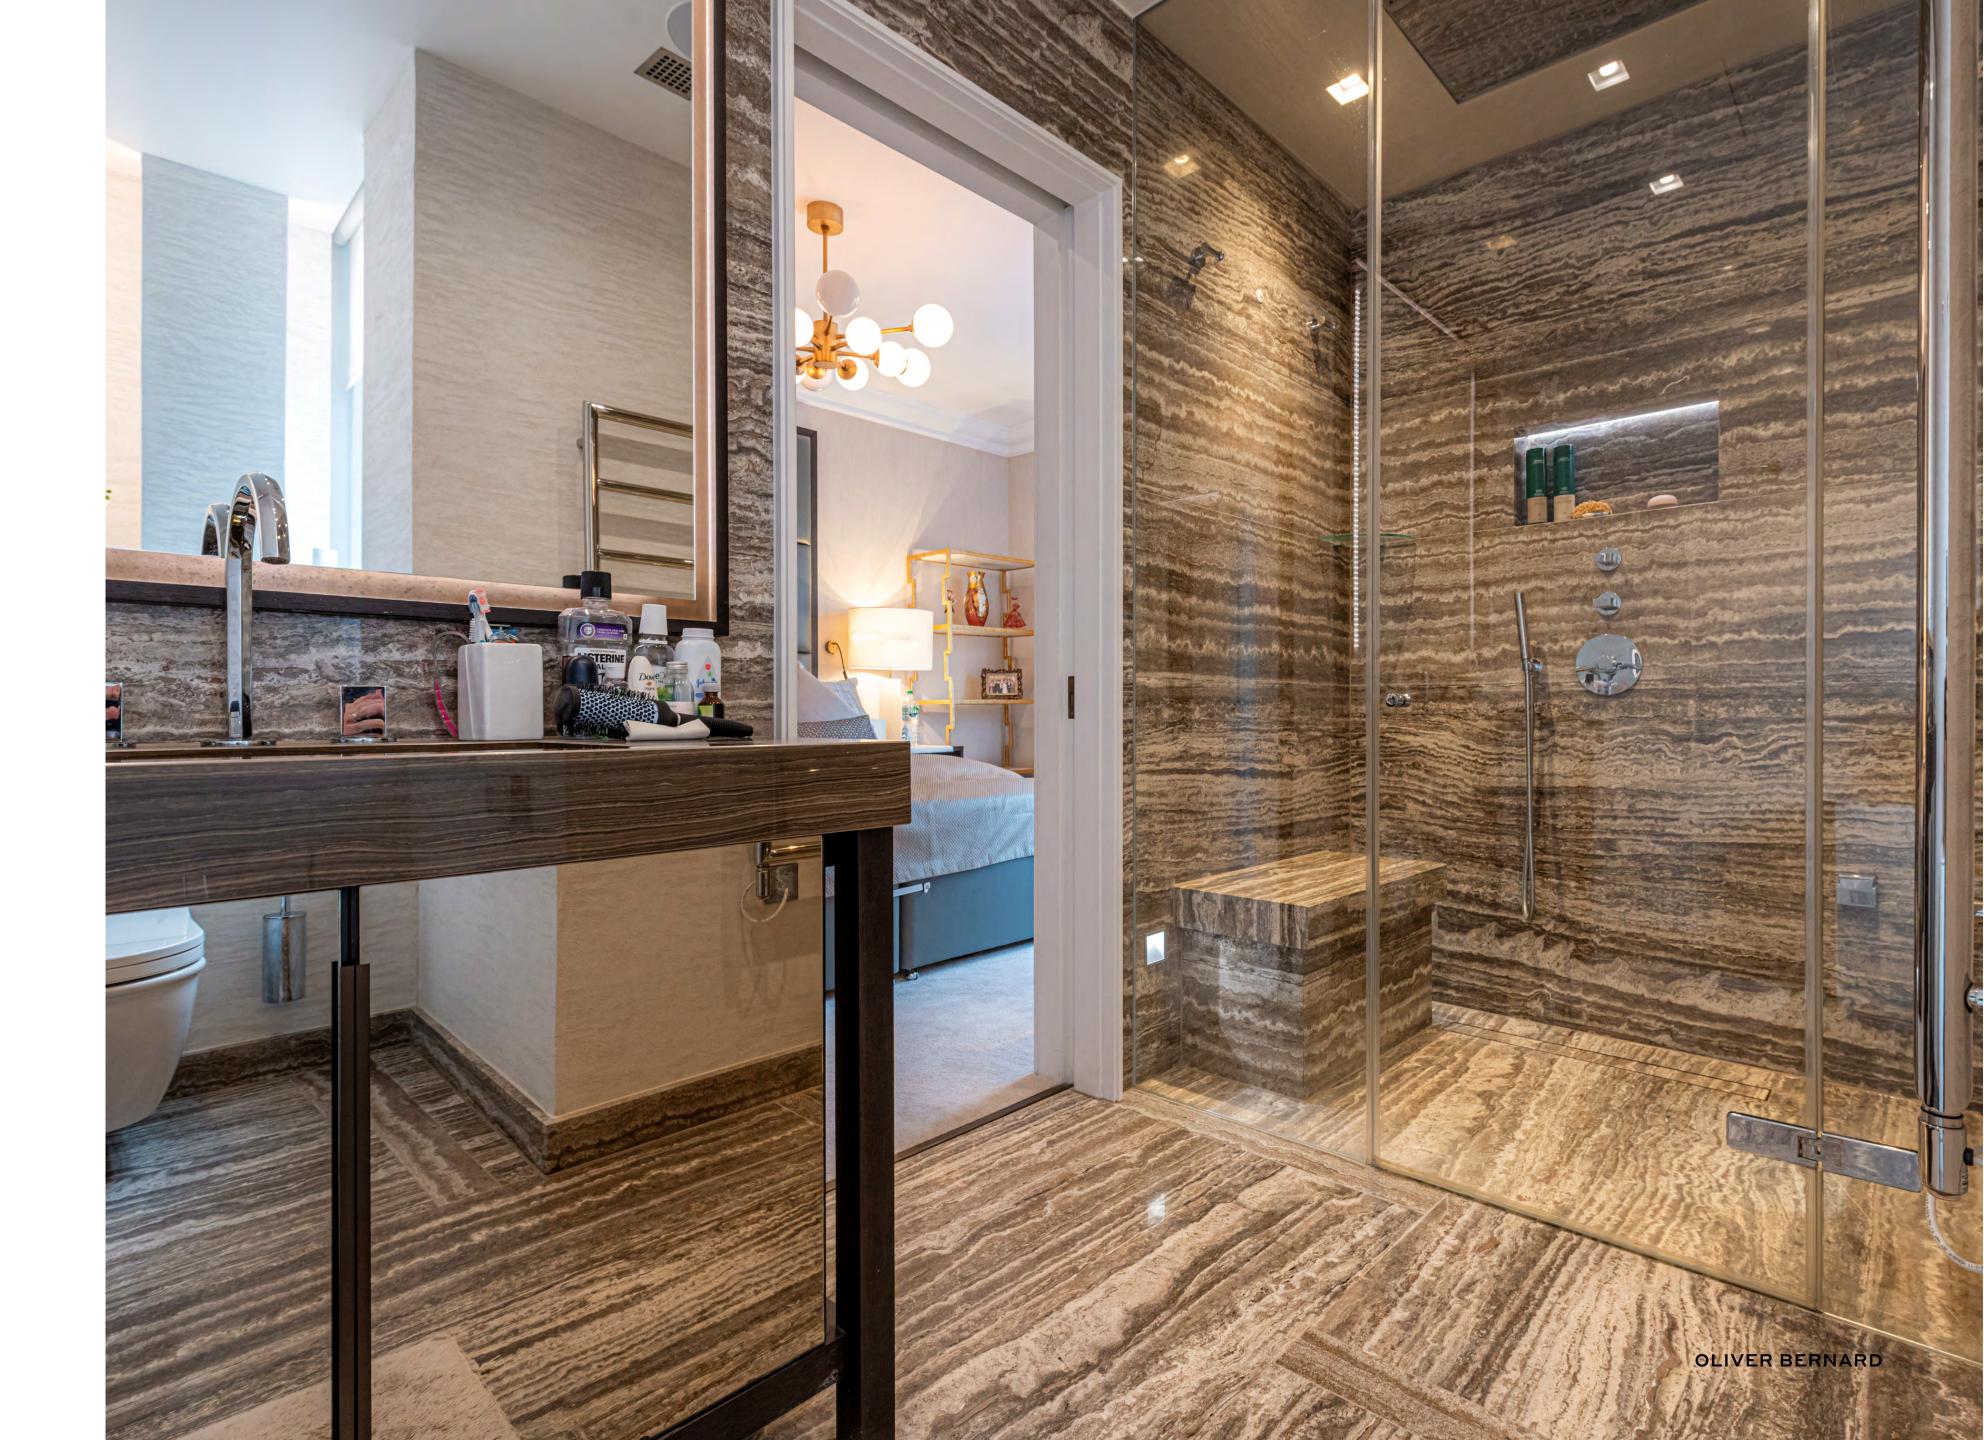

## Bedrooms

Quiet and secluded principle bedroom with separate dressing and en-suite bathroom with a steam shower

## Bathrooms

Extensive *bathrooms* and guest WC with traditional Silver appliances and rainwater showerheads and a steam shower feature.