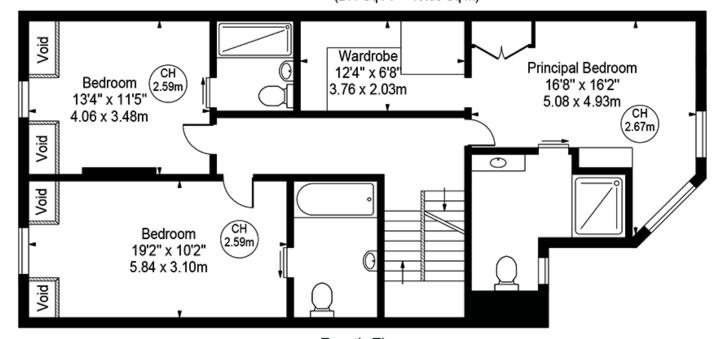

### Floor Plan

Approx. Gross Internal Area:

1894 Sq Ft – 175.96 Sq M

Not to scale, for guidance only and must not be relied upon as a statement of fact. All measurements and areas are approximate only and have been prepared in accordance with the current edition of the RICS Code of Measuring Practice.

#### Green Street

Approx. Gross Internal Area 1894 Sq Ft - 175.96 Sq M (Excluding Void & Storages)

Approx. Gross Internal Area Of Storages 151 Sq Ft - 14.03 Sq M Approx. External Area 531 Sq Ft - 49.33 Sq M

(211 Sq Ft - 19.60 Sq M)

Fourth Floor (980 Sq Ft - 91.04 Sq M)

(854 Sq Ft - 79.34 Sq M)

**Principal Bedroom** with En Suite Bathroom Bedroom 2 and 3 with En Suite Bathroom

En Suite Bathrooms & Guest WC

x 1894 Sq Ft

Reception Room

Kitchen / Dining Room

Lift

Roof Terrace

AC