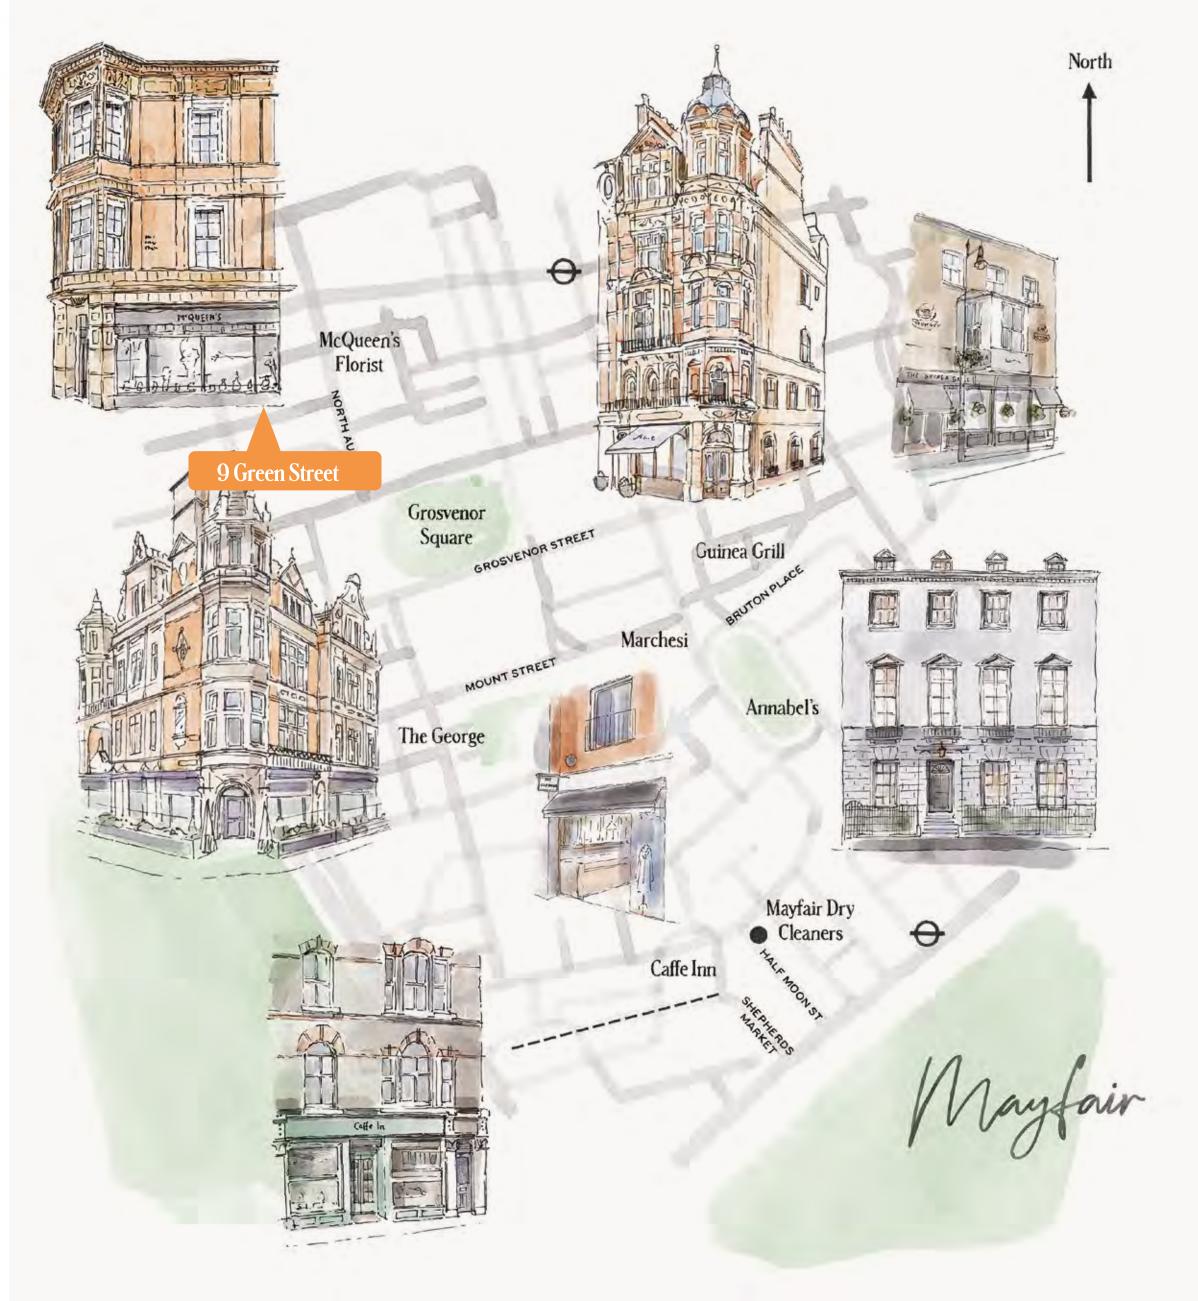

Location: Green Street is a prime North Mayfair address within easy walking distance of Oxford Street, Bond Street, Hyde Park and Mayfair. Shopping is found along Oxford Street, throughout Mayfair and Marylebone.