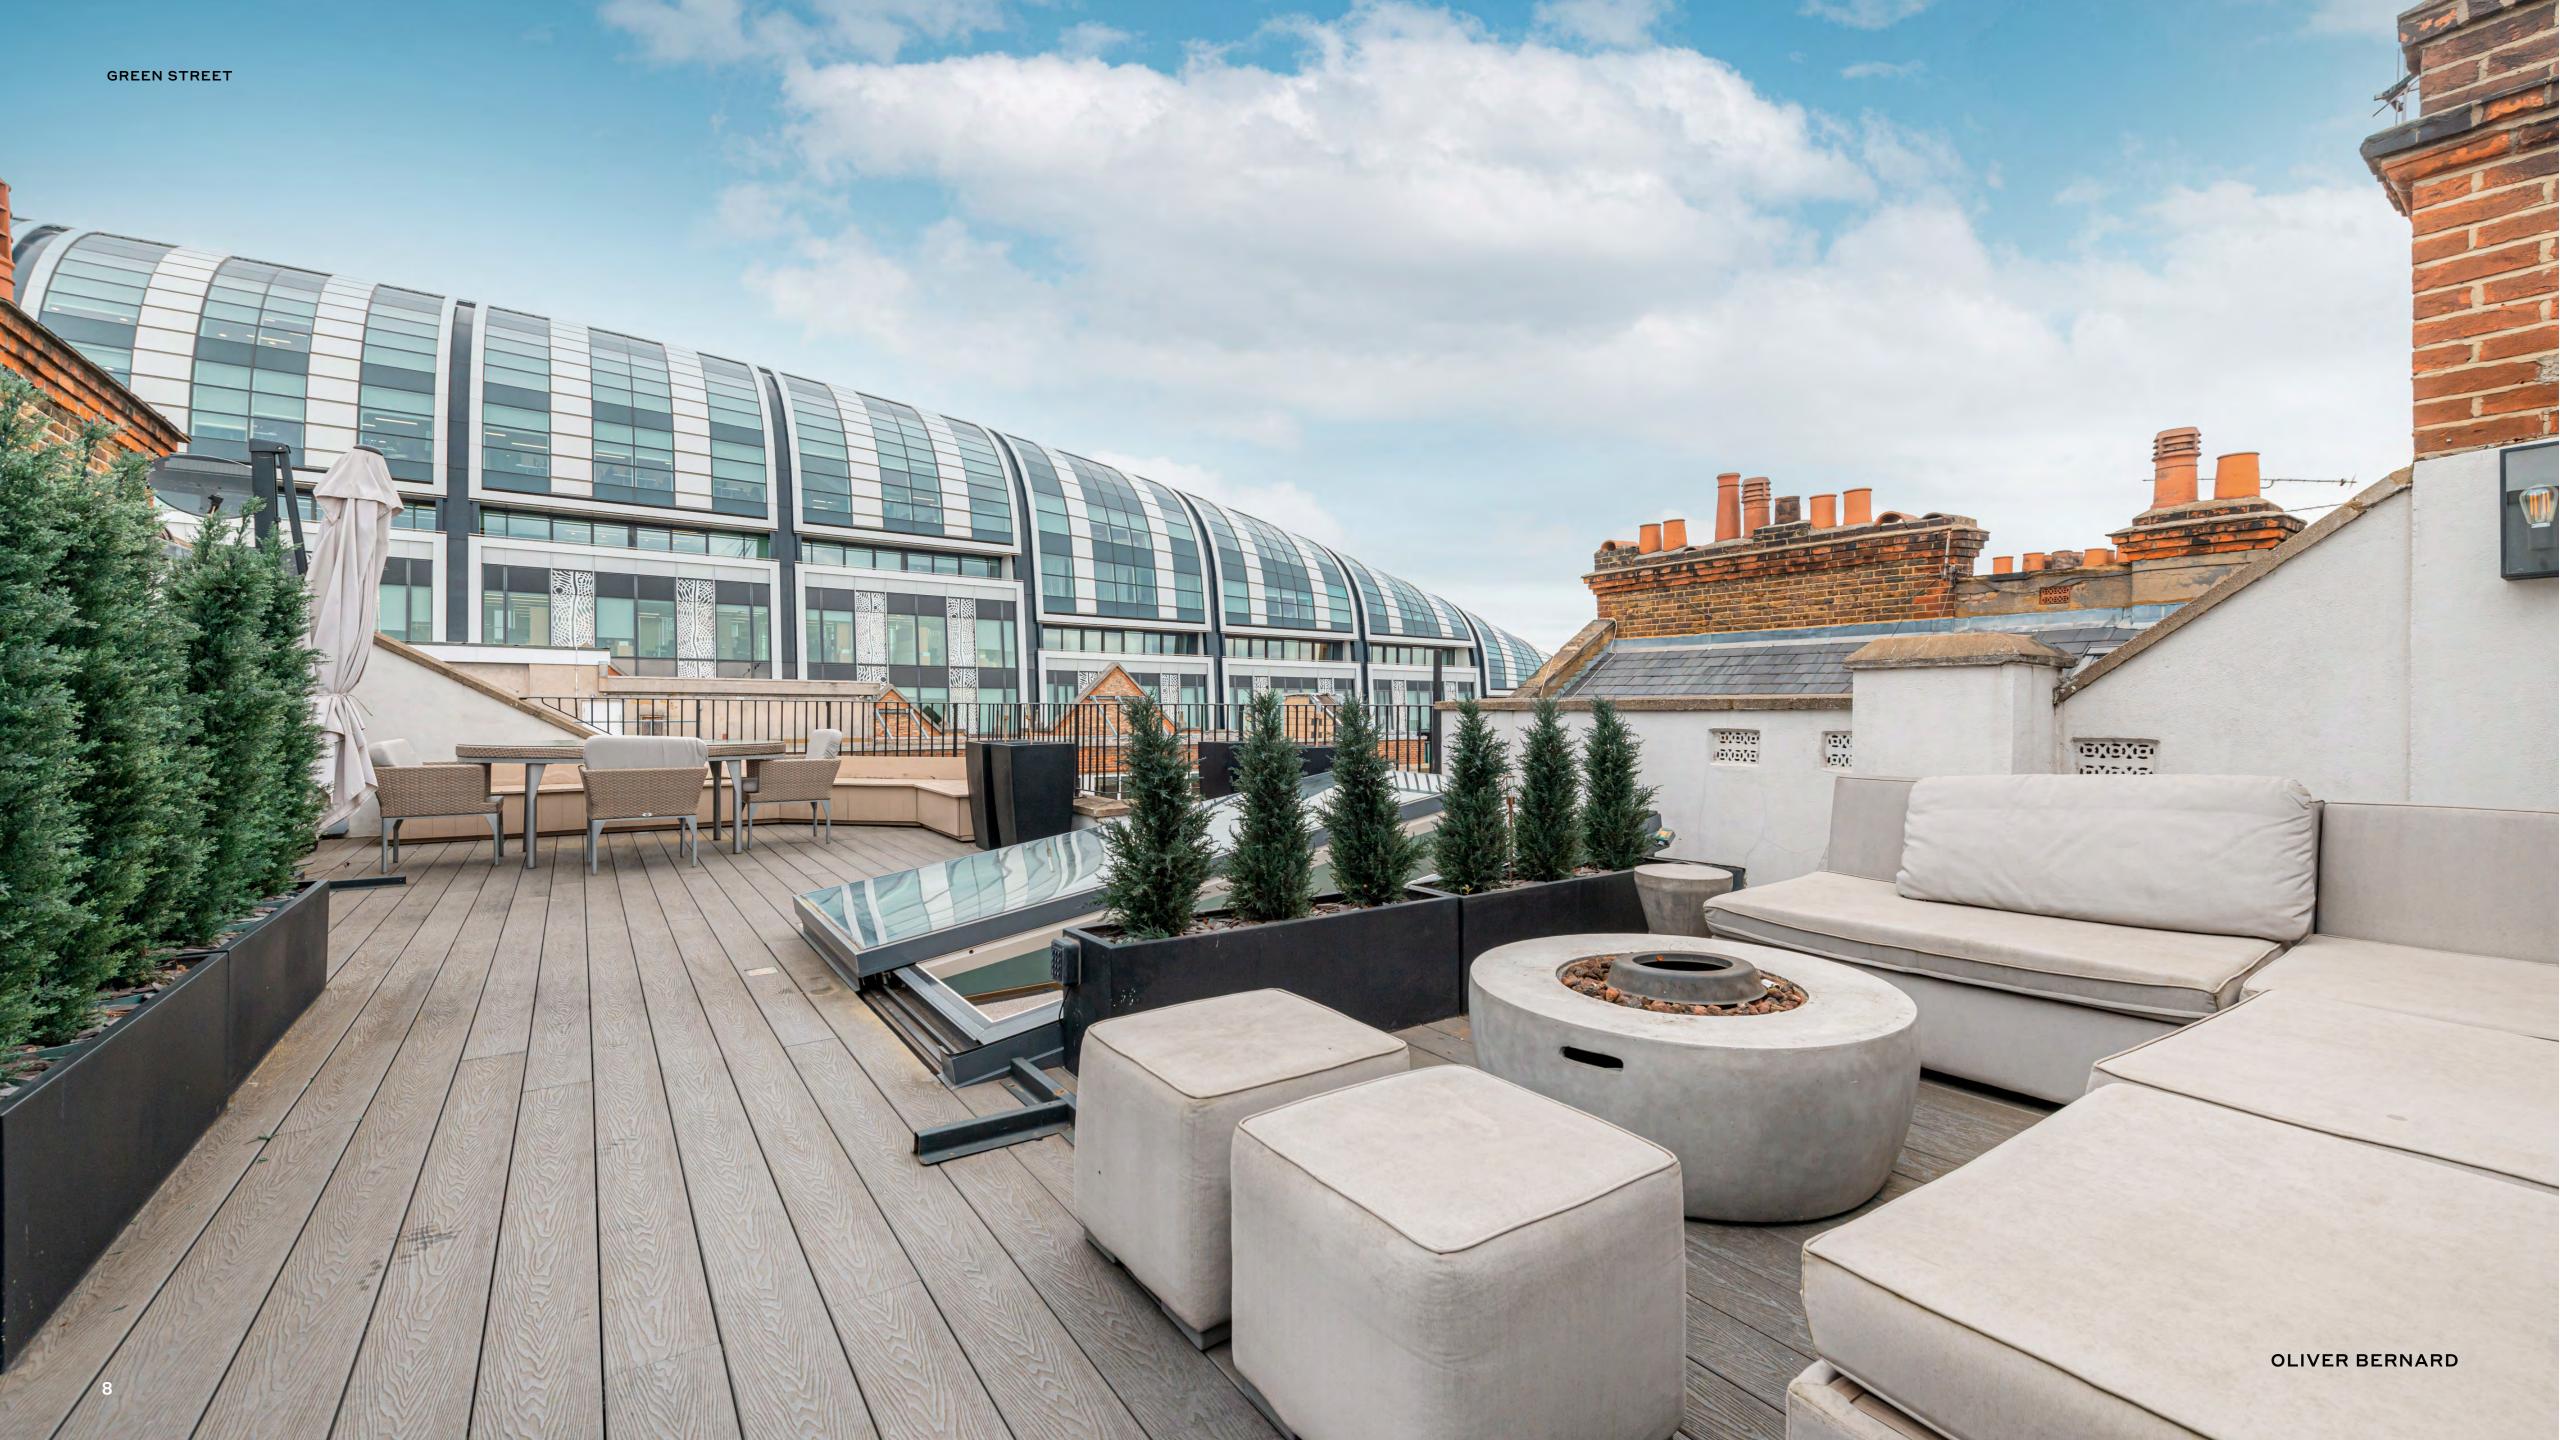

#### INTRODUCTION

Introducing a beautiful refurbished penthouse triplex on Green Street in Mayfair. This luxurious residence offers elegant living with spacious interiors, contemporary design, and breathtaking views. Green street offers high ceilings, a large roof terrace and direct lift access, designed by Base Interiors and featuring an elegant south facing reception room and kitchen/dining room and three en suite bedrooms all complete with air conditioning.