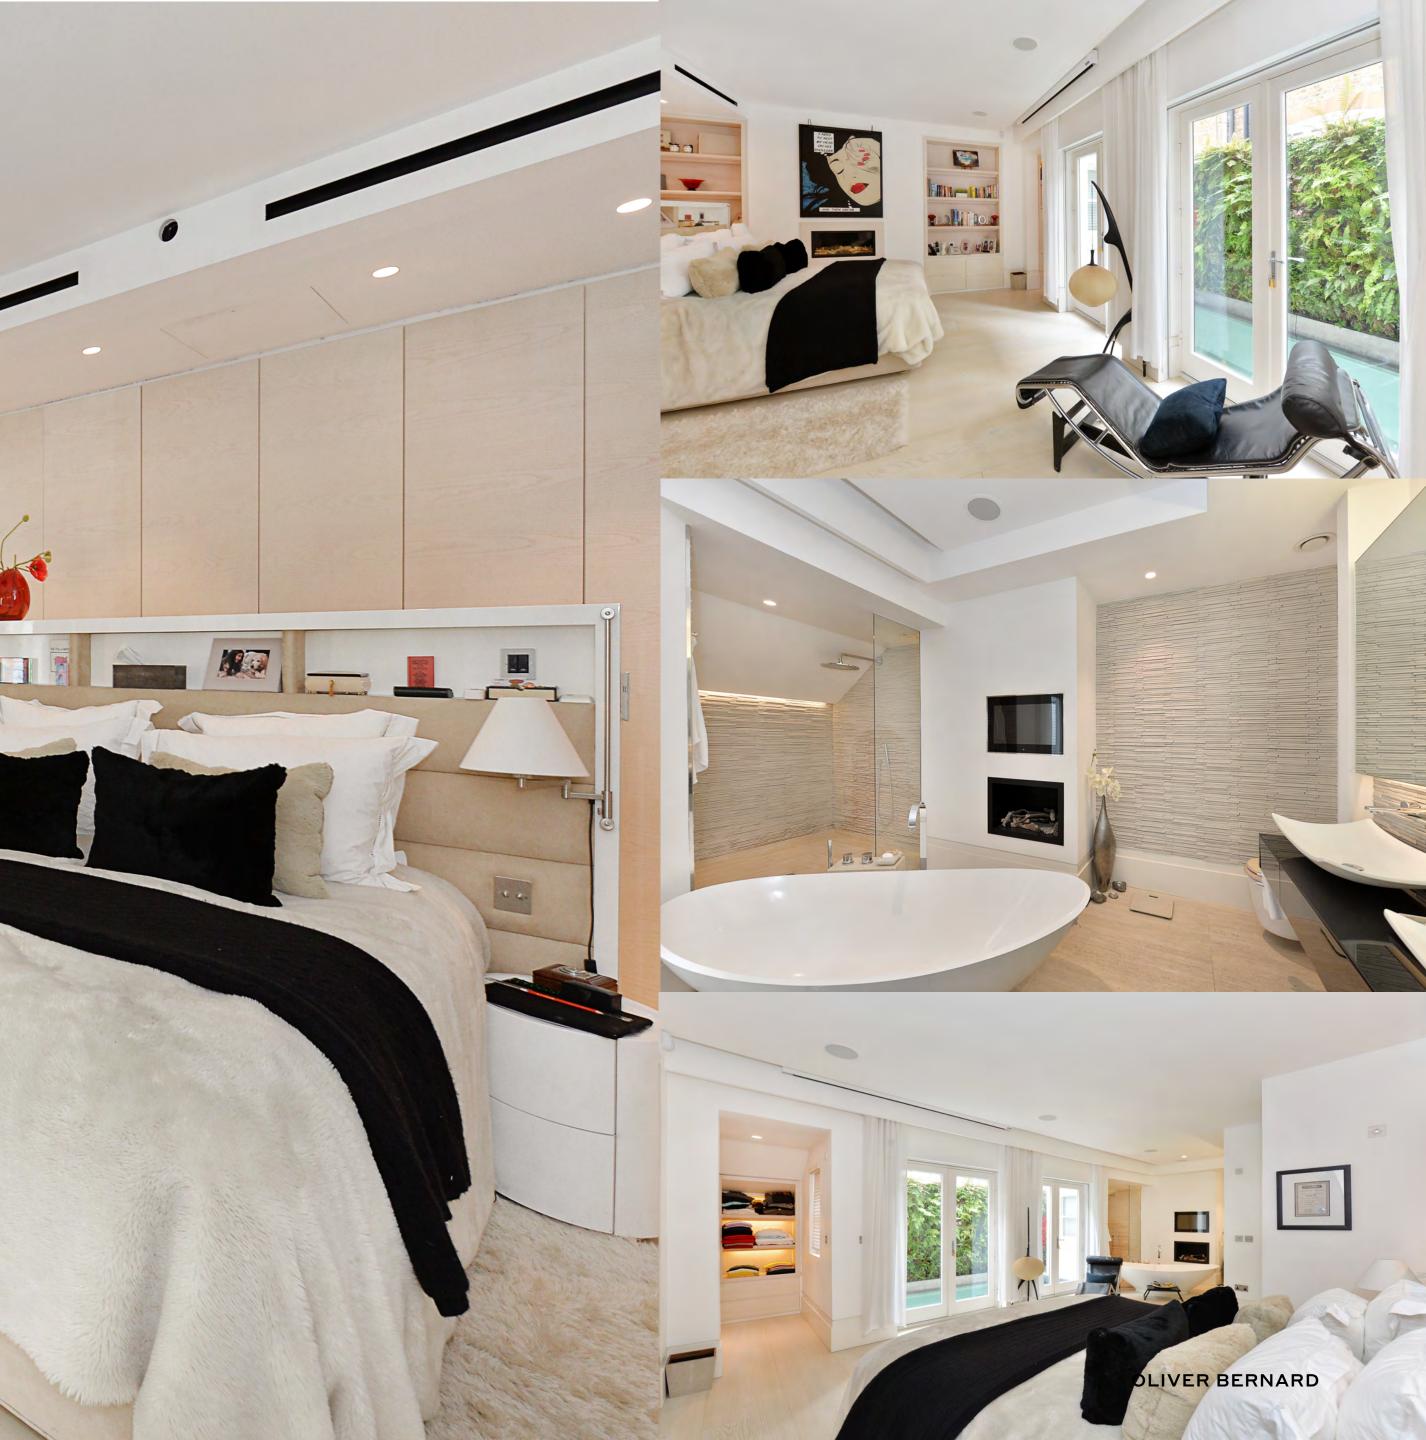

# Principle Suite

-----

1 1

Principle Bedroom: Dressing Room. Built in storage. Bath tub and shower