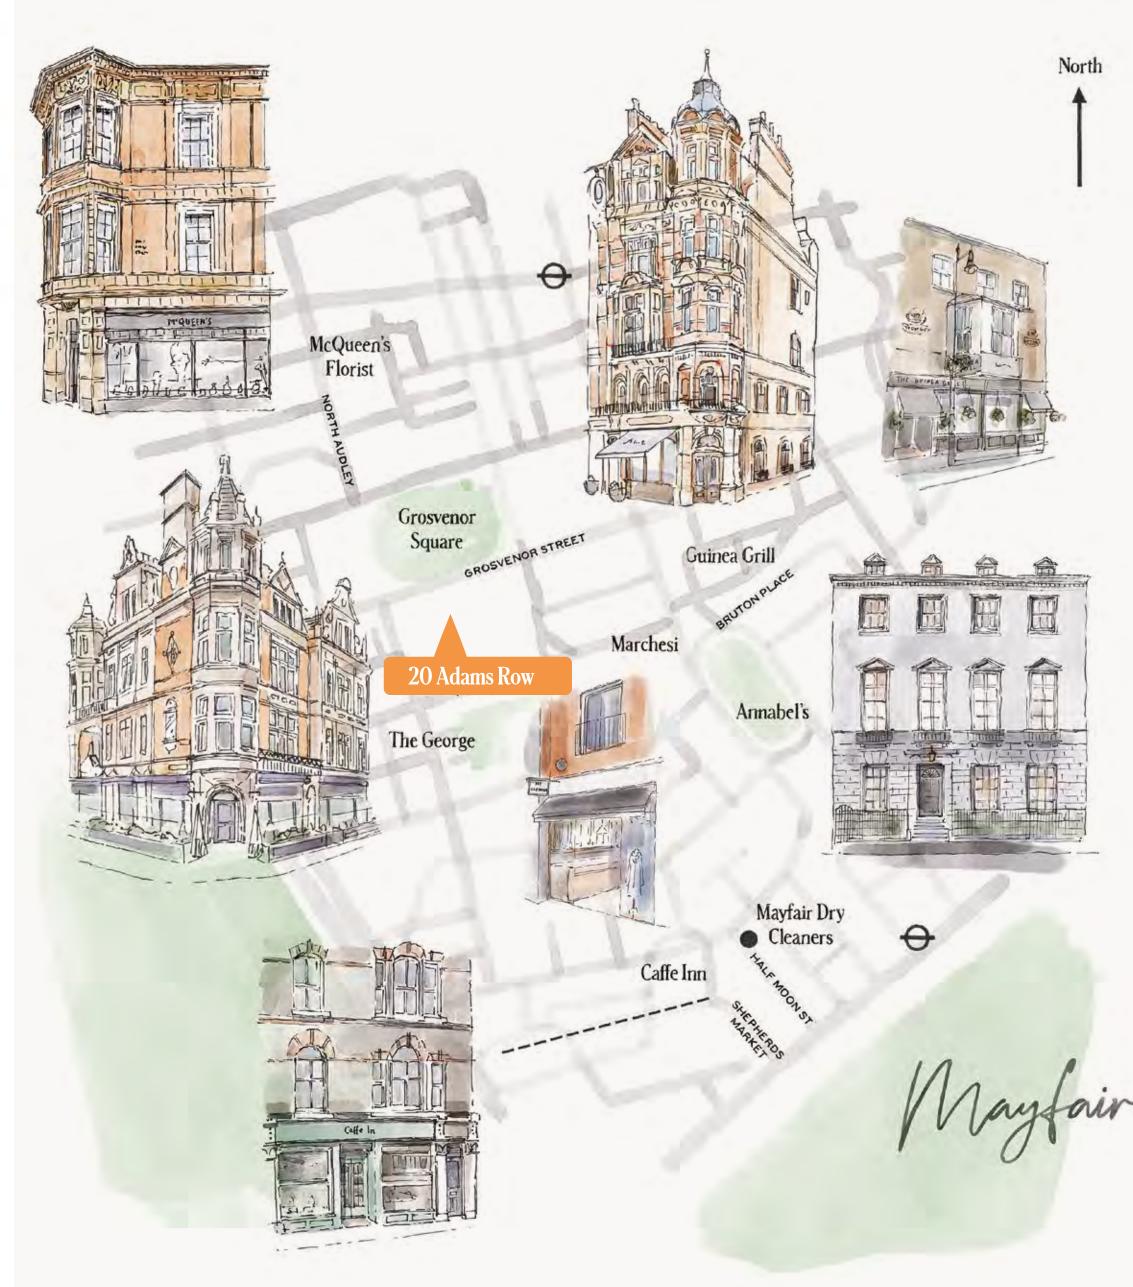

### Location and Amenities

Adams Row: Discover the epitome of luxury living at 20 Adams Row, a meticulously refurbished 5-bed house boasting a spacious 3,927 square feet of exquisitely designed interiors, where elegance meets modernity in every corner. This exceptional property promises to elevate your lifestyle with its impeccable craftsmanship, stunning finishes, and ample living space for you and your loved ones to indulge in unparalleled comfort. Location: Adams Row is located between Mount Street and Grosvenor Square, and only a short walk from the 5 Star Connaught Hotel and some of the finest restaurants and shops in the area. The house makes for perfect prime Central London living.