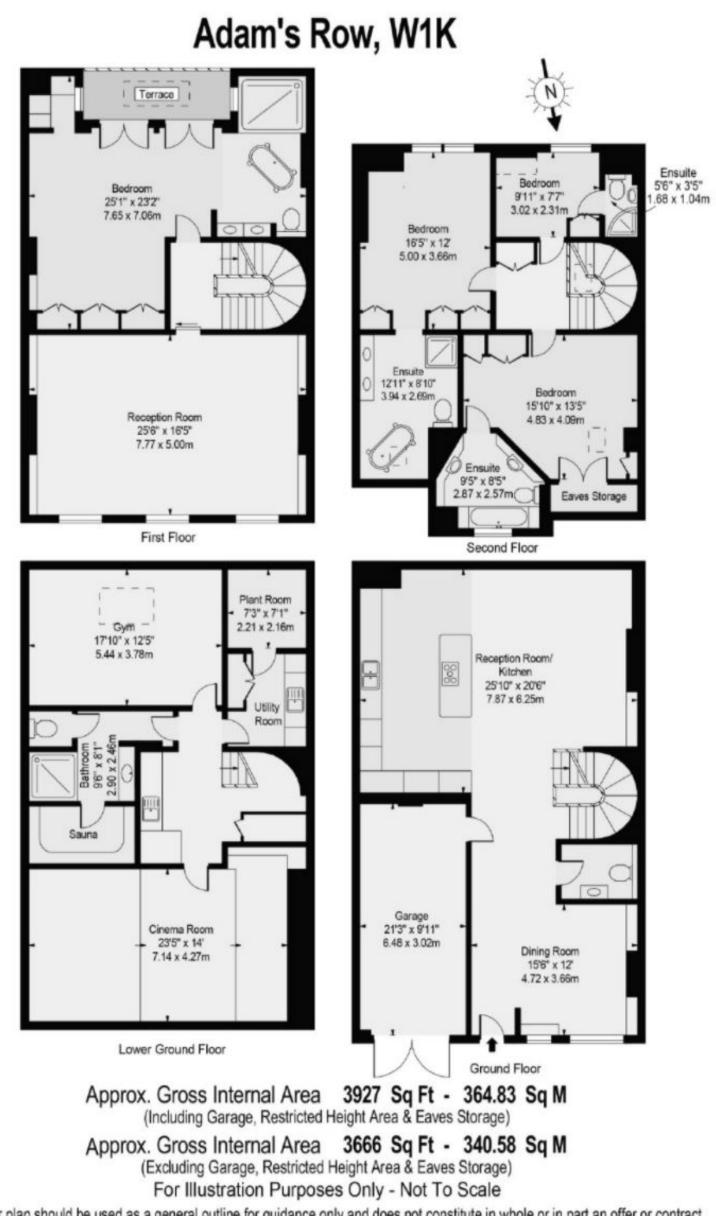

### Floor Plan

### Approx. Gross Internal Area:

3927 Sq Ft – 364.83 Sq M

Not to scale, for guidance only and must not be relied upon as a statement of fact. All measurements and areas are approximate only and have been prepared in accordance with the current edition of the RICS Code of Measuring Practice.

This floor plan should be used as a general outline for guidance only and does not constitute in whole or in part an offer or contract. Any intending purchaser or lessee should satisfy themselves by inspection, searches, enquiries and full survey as to the correctness of each statement. Any areas, measurements or distances quoted are approximate and should not be used to value a property or be the basis of any sale or let.