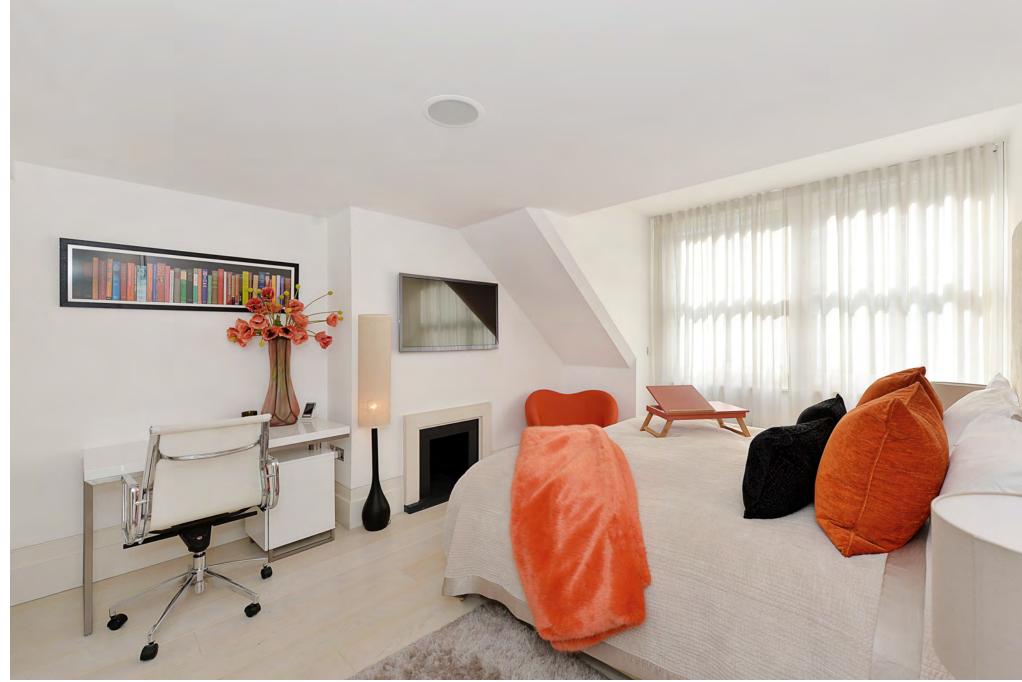

# Principle Suite

-----

1 1

Principle Bedroom: Dressing Room. Built in storage. Bath tub and shower