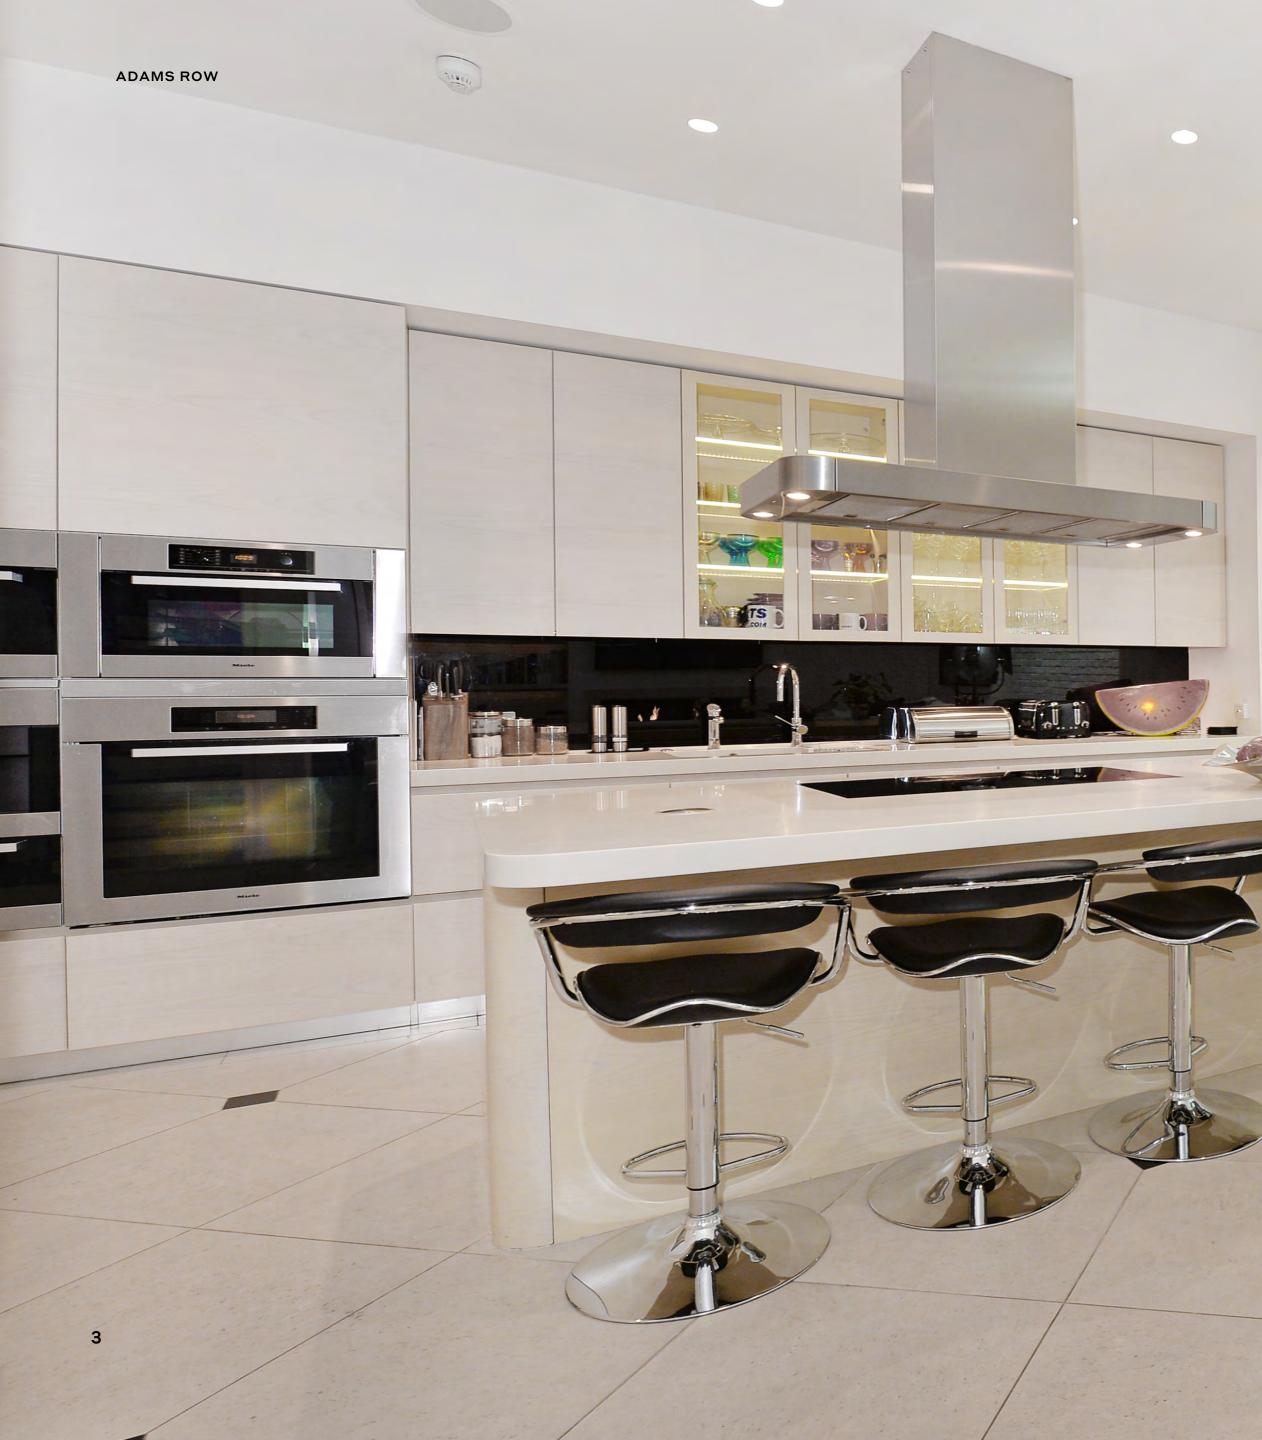

## Kitchen

ampbeu

Tomato-Beef LE VooDO

### INTRODUCTION

Adams Row is an exceptional, low built, five bedroom, five bathroom mews house set behind its original facade with a double garage.

An exceptional, recently refurbished five bedroom, five bathroom mews house set behind its original facade. This stunning interior designed home measuring a total of 3,927 sq ft or 365 sq m, has been extensively rebuilt to exacting standards and boasts a fabulously impressive double reception room, stunning kitchen/breakfast room complete with feature pizza oven and separate dining area with feature retractable skylight offering the choice of al fresco dining.