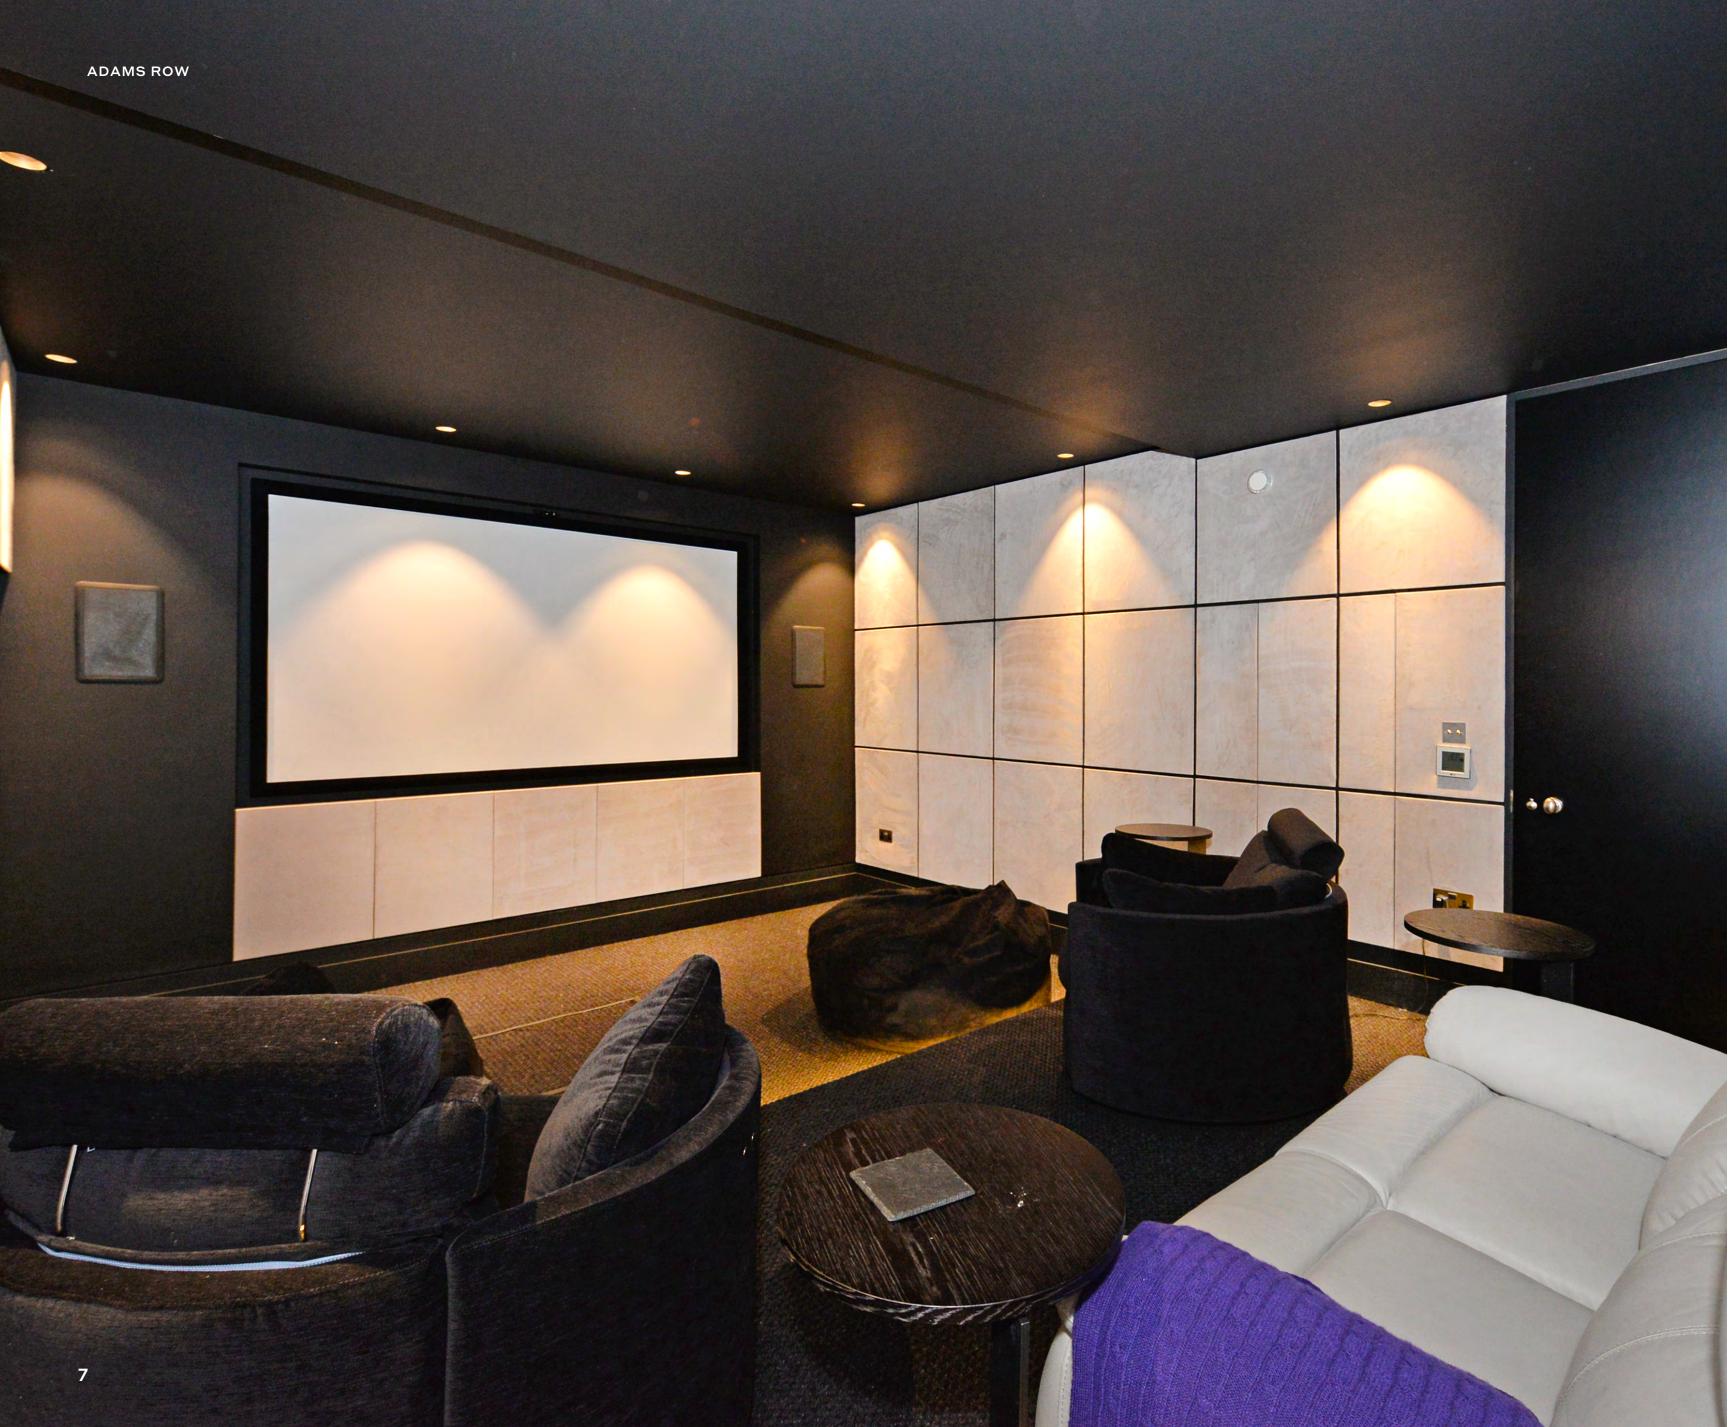

Additional benefits include a private terrace complete with a living wall off the master suite, integrated garage with car lift providing secure off street parking for two cars, cinema room with wine display, air conditioning, gymnasium, steam room, fireplaces in every room and an integrated Sonos sound system.

# Cinema Room

Additional benefits include a private terrace complete with a living wall off the master suite, integrated garage with car lift providing secure off street parking for two cars, cinema room with wine display, air conditioning, gymnasium, steam room, fireplaces in every room and an integrated Sonos sound system.